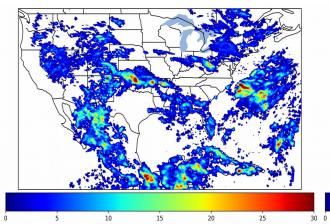

# Geostationary Lightning Mapper Gridded Products Daily Summary Overall Summary Statistics for 1200Z-1200Z ending on 08/09/2019

**37.3%** of grid cells detected lightning –

100.0% of the day had GLM coverage –

Duration of GLM outage(s): **0 minute(s)** 

Max 5-min FED

Fraction of the Day With Lightning (%)

Mean 5-min FED