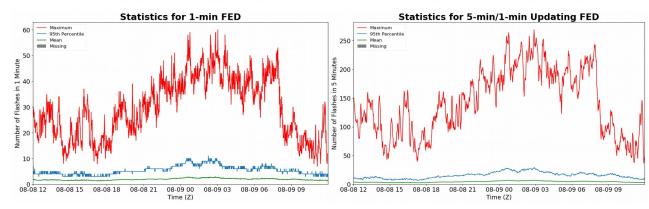

### FED Summary Statistics

#### 1-min FED

Max 1-min FED:60 flashes/minMax min-to-min increase:22 flashes

## 5-min/1-min Updating FED

Max 5-min FED: 269 flashes/5min Max min-to-min increase: 31 flashes