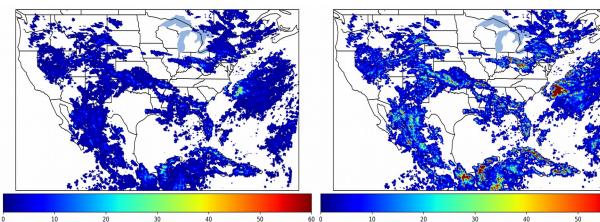

#### 1-min FED

Max 1-min FED:60 flashes/minMax min-to-min increase:22 flashes

## 5-min/1-min Updating FED

Max 5-min FED: 269 flashes/5min Max min-to-min increase: 31 flashes