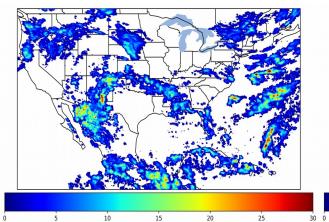

Max 5-min FED

Fraction of the Day With Lightning (%)

Mean 5-min FED

10

20

50

# Geostationary Lightning Mapper Gridded Products Daily Summary Overall Summary Statistics for 1200Z-1200Z ending on 08/10/2019

50

**32.7%** of grid cells detected lightning –

- **99.2%** of the day had GLM coverage –
- Duration of GLM outage(s): **11 minute(s)**