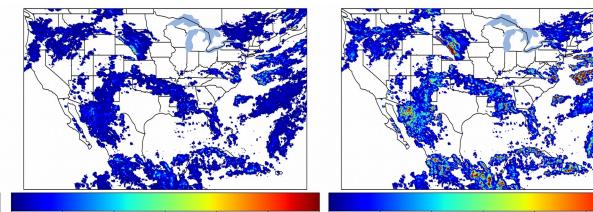

# Geostationary Lightning Mapper Gridded Products Daily Summary Overall Summary Statistics for 1200Z-1200Z ending on 08/10/2019



50

**32.7%** of grid cells detected lightning –

- **99.2%** of the day had GLM coverage –
- Duration of GLM outage(s): **11 minute(s)**

Max 5-min FED

Fraction of the Day With Lightning (%)



Mean 5-min FED

10

20



50

## FED Summary Statistics

#### 1-min FED

Max 1-min FED:**57 flashes/min**Max min-to-min increase:**19 flashes** 

# 5-min/1-min Updating FED

Max 5-min FED: **265 flashes/5min** Max min-to-min increase: **43 flashes** 



60 0

10

20

## **Total Optical Energy and Average Flash Area Summary Statistics**

# 5-min/1-min Updating TOE

| Max 5-min TOE:           | 196.6 fJ |          |
|--------------------------|----------|----------|
| Max min-to-min increase: |          | 195.7 fJ |

#### 5-min/1-min Updating AFA

 Max 5-min AFA:
 9671.0 km^2

 Max min-to-min increase:
 9385.0 km^2