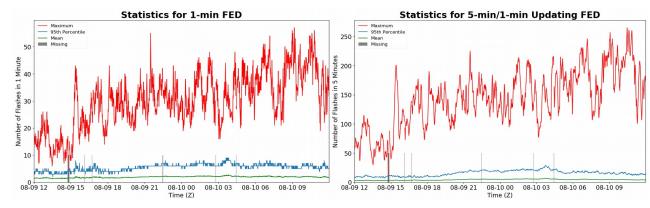

#### 1-min FED

Max 1-min FED:**57 flashes/min**Max min-to-min increase:**19 flashes** 

# 5-min/1-min Updating FED

Max 5-min FED: **265 flashes/5min** Max min-to-min increase: **43 flashes** 

60 0

10

20