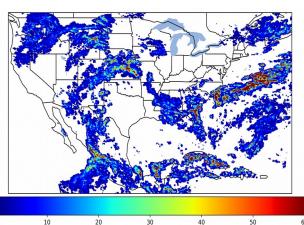

# **Geostationary Lightning Mapper Gridded Products Daily Summary**

### Overall Summary Statistics for 1200Z-1200Z ending on 08/11/2019



**31.6**% of grid cells detected lightning -

99.0%

of the day had GLM coverage -

Duration of GLM outage(s):

14 minute(s)

#### Fraction of the Day With Lightning (%)



#### **Mean 5-min FED**



#### Max 5-min FED



# **FED Summary Statistics**

#### 1-min FED

Max 1-min FED: **56 flashes/min** 

Max min-to-min increase: 23 flashes

### 5-min/1-min Updating FED

Max 5-min FED: **259 flashes/5min** 

Max min-to-min increase: **59 flashes** 





## **Total Optical Energy and Average Flash Area Summary Statistics**

### 5-min/1-min Updating TOE

Max 5-min TOE: **196.6 fJ** 

Max min-to-min increase:

96.6 tj

194.3 fl

## 5-min/1-min Updating AFA

Max 5-min AFA:

9875.0 km<sup>2</sup>

Max min-to-min increase:

7892.0 km<sup>2</sup>