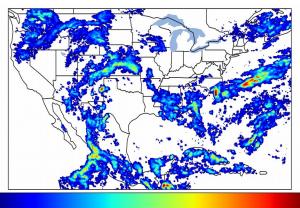

# **Geostationary Lightning Mapper Gridded Products Daily Summary**

### Overall Summary Statistics for 1200Z-1200Z ending on 08/11/2019



**31.6**% of grid cells detected lightning -

99.0%

of the day had GLM coverage -

Duration of GLM outage(s):

14 minute(s)

#### Fraction of the Day With Lightning (%)



#### **Mean 5-min FED**



#### Max 5-min FED



# **FED Summary Statistics**

#### 1-min FED

Max 1-min FED: **56 flashes/min** 

Max min-to-min increase: 23 flashes

### 5-min/1-min Updating FED

Max 5-min FED: **259 flashes/5min** 

Max min-to-min increase: **59 flashes** 





## **Total Optical Energy and Average Flash Area Summary Statistics**

### 5-min/1-min Updating TOE

Max 5-min TOE: **196.6 fJ** 

Max min-to-min increase:

96.6 tj

194.3 fl

## 5-min/1-min Updating AFA

Max 5-min AFA:

9875.0 km<sup>2</sup>

Max min-to-min increase:

7892.0 km<sup>2</sup>