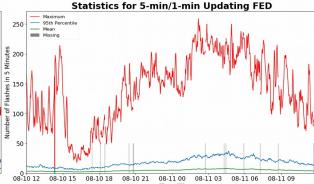

# **FED Summary Statistics**

### 5-min/1-min Updating FED

Max 5-min FED: **259 flashes/5min** 

Max min-to-min increase: **59 flashes** 