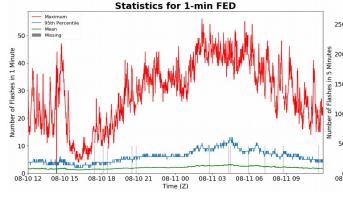

# **FED Summary Statistics**

#### 1-min FED

Max 1-min FED: **56 flashes/min** 

Max min-to-min increase: 23 flashes