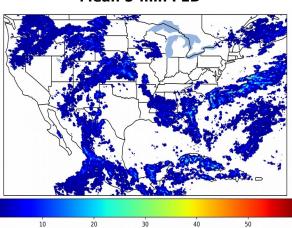

# **Geostationary Lightning Mapper Gridded Products Daily Summary**

### Overall Summary Statistics for 1200Z-1200Z ending on 08/11/2019



**31.6**% of grid cells detected lightning -

99.0%

of the day had GLM coverage -

Duration of GLM outage(s):

14 minute(s)

#### Fraction of the Day With Lightning (%)



#### **Mean 5-min FED**



#### Max 5-min FED



# **FED Summary Statistics**

#### 1-min FED

Max 1-min FED: **56 flashes/min** 

Max min-to-min increase: 23 flashes

### 5-min/1-min Updating FED

Max 5-min FED: **259 flashes/5min** 

Max min-to-min increase: **59 flashes** 





## **Total Optical Energy and Average Flash Area Summary Statistics**

### 5-min/1-min Updating TOE

Max 5-min TOE: **196.6 fJ** 

Max min-to-min increase:

96.6 tj

194.3 fl

## 5-min/1-min Updating AFA

Max 5-min AFA:

9875.0 km<sup>2</sup>

Max min-to-min increase:

7892.0 km<sup>2</sup>