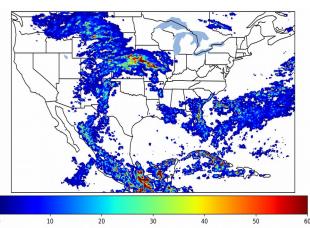

# Geostationary Lightning Mapper Gridded Products Daily Summary

# Overall Summary Statistics for 1200Z-1200Z ending on 08/12/2019



of grid cells detected lightning -

99.2%

of the day had GLM coverage -

Duration of GLM outage(s):

11 minute(s)

### Fraction of the Day With Lightning (%)



### Mean 5-min FED



### Max 5-min FED



### **FED Summary Statistics**

### 1-min FED

Max 1-min FED: 57 flashes/min

Max min-to-min increase: 20 flashes

### 5-min/1-min Updating FED

Max 5-min FED: 244 flashes/5min

Max min-to-min increase: 47 flashes



# 08-11 12 08-11 15 08-11 18 08-11 21

# **Total Optical Energy and Average Flash Area Summary Statistics**

5-min/1-min Updating TOE

196.1 fl Max 5-min TOE:

Max min-to-min increase:

194.9 fl

30 0

5-min/1-min Updating AFA

9823.0 km<sup>2</sup> Max 5-min AFA:

Max min-to-min increase: 7320.0 km<sup>2</sup>