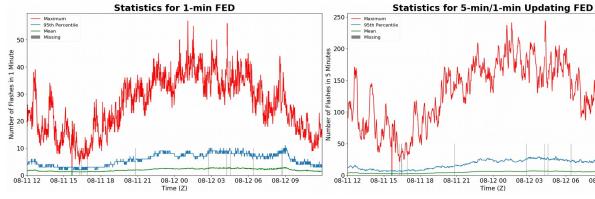

### **FED Summary Statistics**

### 1-min FED

Max 1-min FED: 57 flashes/min

Max min-to-min increase: 20 flashes

### 5-min/1-min Updating FED

Max 5-min FED: 244 flashes/5min

Max min-to-min increase: 47 flashes