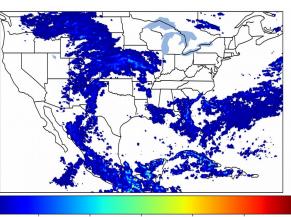

# Geostationary Lightning Mapper Gridded Products Daily Summary

# Overall Summary Statistics for 1200Z-1200Z ending on 08/12/2019



of grid cells detected lightning -

99.2%

of the day had GLM coverage -

Duration of GLM outage(s):

11 minute(s)

### Fraction of the Day With Lightning (%)



### Mean 5-min FED



### Max 5-min FED



### **FED Summary Statistics**

### 1-min FED

Max 1-min FED: 57 flashes/min

Max min-to-min increase: 20 flashes

### 5-min/1-min Updating FED

Max 5-min FED: 244 flashes/5min

Max min-to-min increase: 47 flashes



# 08-11 12 08-11 15 08-11 18 08-11 21

# **Total Optical Energy and Average Flash Area Summary Statistics**

5-min/1-min Updating TOE

196.1 fl Max 5-min TOE:

Max min-to-min increase:

194.9 fl

30 0

5-min/1-min Updating AFA

9823.0 km<sup>2</sup> Max 5-min AFA:

Max min-to-min increase: 7320.0 km<sup>2</sup>