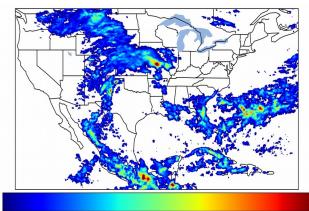

# Geostationary Lightning Mapper Gridded Products Daily Summary

# Overall Summary Statistics for 1200Z-1200Z ending on 08/12/2019



of grid cells detected lightning -

99.2%

of the day had GLM coverage -

Duration of GLM outage(s):

11 minute(s)

### Fraction of the Day With Lightning (%)



### Mean 5-min FED



### Max 5-min FED



### **FED Summary Statistics**

### 1-min FED

Max 1-min FED: 57 flashes/min

Max min-to-min increase: 20 flashes

### 5-min/1-min Updating FED

Max 5-min FED: 244 flashes/5min

Max min-to-min increase: 47 flashes



# 08-11 12 08-11 15 08-11 18 08-11 21

# **Total Optical Energy and Average Flash Area Summary Statistics**

5-min/1-min Updating TOE

196.1 fl Max 5-min TOE:

Max min-to-min increase:

194.9 fl

30 0

5-min/1-min Updating AFA

9823.0 km<sup>2</sup> Max 5-min AFA:

Max min-to-min increase: 7320.0 km<sup>2</sup>