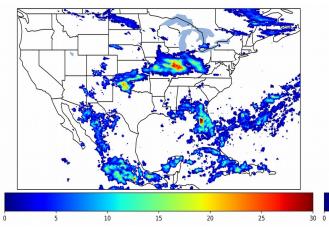

# Geostationary Lightning Mapper Gridded Products Daily Summary Overall Summary Statistics for 1200Z-1200Z ending on 08/13/2019



**20.5%** of grid cells detected lightning –

- 99.1% of the day had GLM coverage -
- Duration of GLM outage(s): **13 minute(s)**

Fraction of the Day With Lightning (%)



Mean 5-min FED



Max 5-min FED



## FED Summary Statistics

#### 1-min FED

Max 1-min FED:**49 flashes/min**Max min-to-min increase:**20 flashes** 

# 5-min/1-min Updating FED

Max 5-min FED: **191 flashes/5min** Max min-to-min increase: **33 flashes** 



## **Total Optical Energy and Average Flash Area Summary Statistics**

# 5-min/1-min Updating TOE

| Max 5-min TOE:           | 196.4 fJ |          |
|--------------------------|----------|----------|
| Max min-to-min increase: |          | 186.2 fJ |

#### 5-min/1-min Updating AFA

 Max 5-min AFA:
 9825.0 km^2

 Max min-to-min increase:
 8475.0 km^2