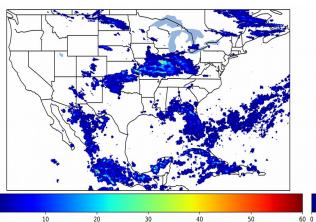

# Geostationary Lightning Mapper Gridded Products Daily Summary Overall Summary Statistics for 1200Z-1200Z ending on 08/13/2019



**20.5%** of grid cells detected lightning –

- 99.1% of the day had GLM coverage -
- Duration of GLM outage(s): **13 minute(s)**

Fraction of the Day With Lightning (%)



Mean 5-min FED



Max 5-min FED



## FED Summary Statistics

#### 1-min FED

Max 1-min FED:**49 flashes/min**Max min-to-min increase:**20 flashes** 

# 5-min/1-min Updating FED

Max 5-min FED: **191 flashes/5min** Max min-to-min increase: **33 flashes** 



## **Total Optical Energy and Average Flash Area Summary Statistics**

# 5-min/1-min Updating TOE

| Max 5-min TOE:           | 196.4 fJ |          |
|--------------------------|----------|----------|
| Max min-to-min increase: |          | 186.2 fJ |

#### 5-min/1-min Updating AFA

 Max 5-min AFA:
 9825.0 km^2

 Max min-to-min increase:
 8475.0 km^2