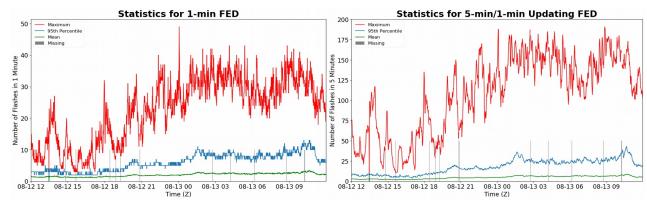

## FED Summary Statistics

#### 1-min FED

Max 1-min FED:**49 flashes/min**Max min-to-min increase:**20 flashes** 

# 5-min/1-min Updating FED

Max 5-min FED: **191 flashes/5min** Max min-to-min increase: **33 flashes** 