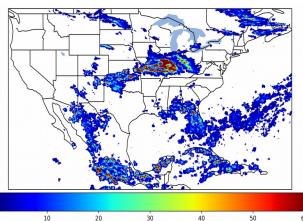

# Geostationary Lightning Mapper Gridded Products Daily Summary Overall Summary Statistics for 1200Z-1200Z ending on 08/13/2019



**20.5%** of grid cells detected lightning –

- 99.1% of the day had GLM coverage -
- Duration of GLM outage(s): **13 minute(s)**

Fraction of the Day With Lightning (%)



Mean 5-min FED



Max 5-min FED



## FED Summary Statistics

#### 1-min FED

Max 1-min FED:**49 flashes/min**Max min-to-min increase:**20 flashes** 

# 5-min/1-min Updating FED

Max 5-min FED: **191 flashes/5min** Max min-to-min increase: **33 flashes** 



## **Total Optical Energy and Average Flash Area Summary Statistics**

# 5-min/1-min Updating TOE

| Max 5-min TOE:           | 196.4 fJ |          |
|--------------------------|----------|----------|
| Max min-to-min increase: |          | 186.2 fJ |

#### 5-min/1-min Updating AFA

 Max 5-min AFA:
 9825.0 km^2

 Max min-to-min increase:
 8475.0 km^2