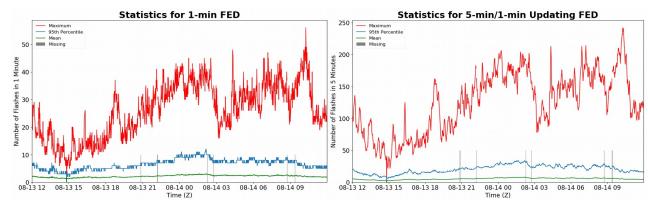

#### 1-min FED

Max 1-min FED:**56 flashes/min**Max min-to-min increase:**17 flashes** 

# 5-min/1-min Updating FED

Max 5-min FED: 242 flashes/5min Max min-to-min increase: 36 flashes