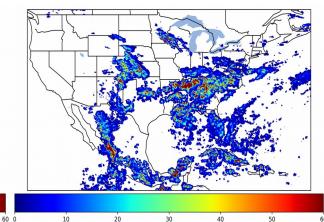

# Geostationary Lightning Mapper Gridded Products Daily Summary Overall Summary Statistics for 1200Z-1200Z ending on 08/14/2019



- **26.2%** of grid cells detected lightning –
- 99.4% of the day had GLM coverage -
- Duration of GLM outage(s): 8 minute(s)

Fraction of the Day With Lightning (%)



Mean 5-min FED

# 

Max 5-min FED



# FED Summary Statistics

#### 1-min FED

Max 1-min FED:**56 flashes/min**Max min-to-min increase:**17 flashes** 

# 5-min/1-min Updating FED

Max 5-min FED: 242 flashes/5min Max min-to-min increase: 36 flashes



#### **Total Optical Energy and Average Flash Area Summary Statistics**

### 5-min/1-min Updating TOE

| Max 5-min TOE:           | 196.4 fJ |          |
|--------------------------|----------|----------|
| Max min-to-min increase: |          | 193.4 fJ |

#### 5-min/1-min Updating AFA

 Max 5-min AFA:
 9890.0 km^2

 Max min-to-min increase:
 7192.0 km^2