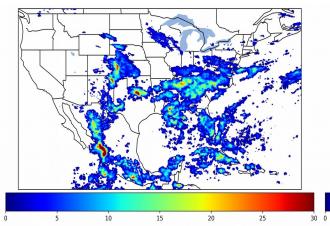

# Geostationary Lightning Mapper Gridded Products Daily Summary Overall Summary Statistics for 1200Z-1200Z ending on 08/14/2019



- **26.2%** of grid cells detected lightning –
- 99.4% of the day had GLM coverage -
- Duration of GLM outage(s): 8 minute(s)

Fraction of the Day With Lightning (%)



Mean 5-min FED

# 

Max 5-min FED



# FED Summary Statistics

#### 1-min FED

Max 1-min FED:**56 flashes/min**Max min-to-min increase:**17 flashes** 

# 5-min/1-min Updating FED

Max 5-min FED: 242 flashes/5min Max min-to-min increase: 36 flashes



#### **Total Optical Energy and Average Flash Area Summary Statistics**

### 5-min/1-min Updating TOE

| Max 5-min TOE:           | 196.4 fJ |          |
|--------------------------|----------|----------|
| Max min-to-min increase: |          | 193.4 fJ |

#### 5-min/1-min Updating AFA

 Max 5-min AFA:
 9890.0 km^2

 Max min-to-min increase:
 7192.0 km^2