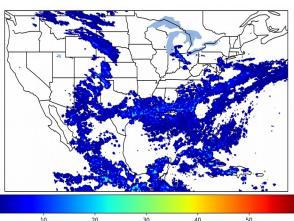

# Geostationary Lightning Mapper Gridded Products Daily Summary

# Overall Summary Statistics for 1200Z-1200Z ending on 08/15/2019



**30.7%** of grid cells detected lightning -

99.3%

of the day had GLM coverage -

Duration of GLM outage(s):

10 minute(s)

## Fraction of the Day With Lightning (%)



#### Mean 5-min FED



#### Max 5-min FED



## **FED Summary Statistics**

### 1-min FED

Max 1-min FED: **52 flashes/min** 

Max min-to-min increase: **19 flashes** 

## 5-min/1-min Updating FED

Max 5-min FED: 244 flashes/5min

Max min-to-min increase: 45 flashes





# **Total Optical Energy and Average Flash Area Summary Statistics**

## 5-min/1-min Updating TOE

Max 5-min TOE: **196.6 fl** 

Max min-to-min increase:

194.9 fl

## 5-min/1-min Updating AFA

Max 5-min AFA: **9797.0 km^2** 

Max min-to-min increase:

8434.0 km<sup>2</sup>