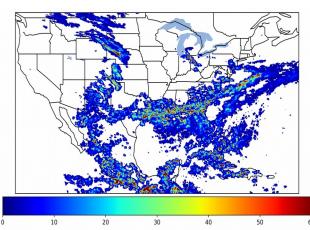

# Geostationary Lightning Mapper Gridded Products Daily Summary

# Overall Summary Statistics for 1200Z-1200Z ending on 08/15/2019



**30.7%** of grid cells detected lightning -

99.3%

of the day had GLM coverage -

Duration of GLM outage(s):

10 minute(s)

## Fraction of the Day With Lightning (%)



#### Mean 5-min FED



#### Max 5-min FED



## **FED Summary Statistics**

### 1-min FED

Max 1-min FED: **52 flashes/min** 

Max min-to-min increase: **19 flashes** 

## 5-min/1-min Updating FED

Max 5-min FED: 244 flashes/5min

Max min-to-min increase: 45 flashes





# **Total Optical Energy and Average Flash Area Summary Statistics**

## 5-min/1-min Updating TOE

Max 5-min TOE: **196.6 fl** 

Max min-to-min increase:

194.9 fl

## 5-min/1-min Updating AFA

Max 5-min AFA: **9797.0 km^2** 

Max min-to-min increase:

8434.0 km<sup>2</sup>