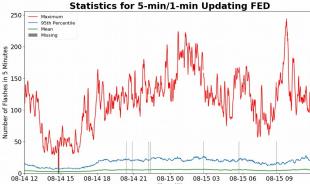

## **FED Summary Statistics**

### 1-min FED

Max 1-min FED: **52 flashes/min** 

Max min-to-min increase: **19 flashes** 

## 5-min/1-min Updating FED

Max 5-min FED: 244 flashes/5min

Max min-to-min increase: 45 flashes