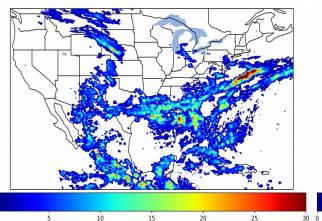

# Geostationary Lightning Mapper Gridded Products Daily Summary

# Overall Summary Statistics for 1200Z-1200Z ending on 08/15/2019



**30.7%** of grid cells detected lightning -

99.3%

of the day had GLM coverage -

Duration of GLM outage(s):

10 minute(s)

## Fraction of the Day With Lightning (%)



#### Mean 5-min FED



#### Max 5-min FED



## **FED Summary Statistics**

### 1-min FED

Max 1-min FED: **52 flashes/min** 

Max min-to-min increase: **19 flashes** 

## 5-min/1-min Updating FED

Max 5-min FED: 244 flashes/5min

Max min-to-min increase: 45 flashes





# **Total Optical Energy and Average Flash Area Summary Statistics**

## 5-min/1-min Updating TOE

Max 5-min TOE: **196.6 fl** 

Max min-to-min increase:

194.9 fl

## 5-min/1-min Updating AFA

Max 5-min AFA: **9797.0 km^2** 

Max min-to-min increase:

8434.0 km<sup>2</sup>