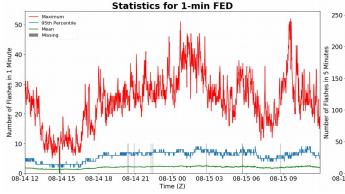

## **FED Summary Statistics**

### 1-min FED

Max 1-min FED: **52 flashes/min** 

Max min-to-min increase: **19 flashes** 

## 5-min/1-min Updating FED

Max 5-min FED: 244 flashes/5min

Max min-to-min increase: 45 flashes