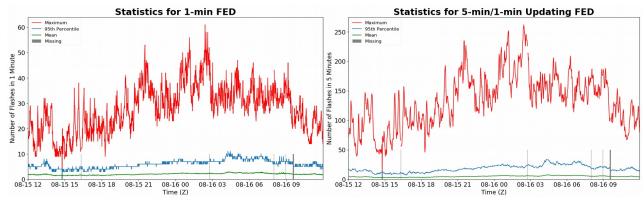

#### 1-min FED

Max 1-min FED: 61 flashes/min Max min-to-min increase: 25 flashes

## 5-min/1-min Updating FED

Max 5-min FED: 262 flashes/5min Max min-to-min increase: 77 flashes