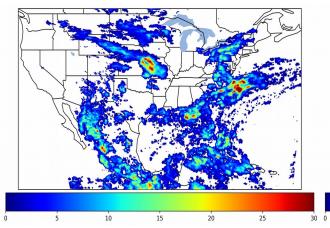

# Geostationary Lightning Mapper Gridded Products Daily Summary Overall Summary Statistics for 1200Z-1200Z ending on 08/16/2019



- of grid cells detected lightning -33.4%
- 99.3% of the day had GLM coverage -
- Duration of GLM outage(s):

10 minute(s)

Fraction of the Day With Lightning (%)



Mean 5-min FED

# 10 50 20

Max 5-min FED



## **FED Summary Statistics**

#### 1-min FED

Max 1-min FED: 61 flashes/min Max min-to-min increase: 25 flashes

## 5-min/1-min Updating FED

Max 5-min FED: 262 flashes/5min Max min-to-min increase: 77 flashes



#### **Total Optical Energy and Average Flash Area Summary Statistics**

#### 5-min/1-min Updating TOE

| Max 5-min TOE:           | 196.5 fJ |          |
|--------------------------|----------|----------|
| Max min-to-min increase: |          | 193.2 fJ |

#### 5-min/1-min Updating AFA

Max 5-min AFA: 9928.0 km<sup>2</sup> Max min-to-min increase: 8887.0 km<sup>2</sup>