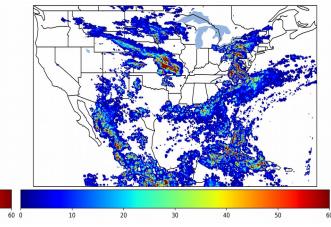

# Geostationary Lightning Mapper Gridded Products Daily Summary Overall Summary Statistics for 1200Z-1200Z ending on 08/16/2019



- of grid cells detected lightning -33.4%
- 99.3% of the day had GLM coverage -
- Duration of GLM outage(s):

10 minute(s)

Fraction of the Day With Lightning (%)



Mean 5-min FED

# 10 50 20

Max 5-min FED



## **FED Summary Statistics**

#### 1-min FED

Max 1-min FED: 61 flashes/min Max min-to-min increase: 25 flashes

## 5-min/1-min Updating FED

Max 5-min FED: 262 flashes/5min Max min-to-min increase: 77 flashes



#### **Total Optical Energy and Average Flash Area Summary Statistics**

#### 5-min/1-min Updating TOE

| Max 5-min TOE:           | 196.5 fJ |          |
|--------------------------|----------|----------|
| Max min-to-min increase: |          | 193.2 fJ |

#### 5-min/1-min Updating AFA

Max 5-min AFA: 9928.0 km<sup>2</sup> Max min-to-min increase: 8887.0 km<sup>2</sup>