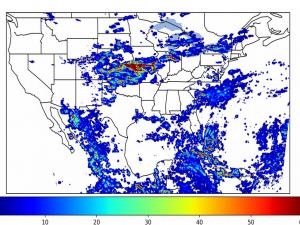

# **Geostationary Lightning Mapper Gridded Products Daily Summary**

# Overall Summary Statistics for 1200Z-1200Z ending on 08/17/2019



**29.5**% of grid cells detected lightning -

98.2%

of the day had GLM coverage -

Duration of GLM outage(s):

26 minute(s)

### Fraction of the Day With Lightning (%)



#### Mean 5-min FED



#### Max 5-min FED



# **FED Summary Statistics**

### 1-min FED

Max 1-min FED: **54 flashes/min** 

Max min-to-min increase: 23 flashes

## 5-min/1-min Updating FED

Max 5-min FED: 232 flashes/5min

Max min-to-min increase: 133 flashes



# **Total Optical Energy and Average Flash Area Summary Statistics**

5-min/1-min Updating TOE

Max 5-min TOE: **196.4 fl** 

Max min-to-min increase:

.96.4 tj

196.0 fJ

5-min/1-min Updating AFA

Max 5-min AFA: **9639.0 km^2** 

Max min-to-min increase: 6706.0 km^2