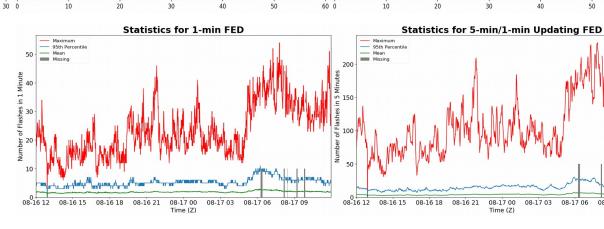

# **FED Summary Statistics**

### 1-min FED

Max 1-min FED: **54 flashes/min** 

Max min-to-min increase: 23 flashes

## 5-min/1-min Updating FED

Max 5-min FED: 232 flashes/5min

Max min-to-min increase: 133 flashes