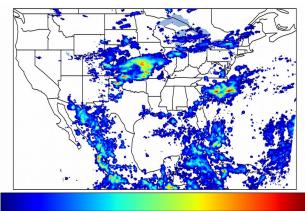

# **Geostationary Lightning Mapper Gridded Products Daily Summary**

# Overall Summary Statistics for 1200Z-1200Z ending on 08/17/2019



**29.5**% of grid cells detected lightning -

98.2%

of the day had GLM coverage -

Duration of GLM outage(s):

26 minute(s)

### Fraction of the Day With Lightning (%)



#### Mean 5-min FED



#### Max 5-min FED



# **FED Summary Statistics**

### 1-min FED

Max 1-min FED: **54 flashes/min** 

Max min-to-min increase: 23 flashes

## 5-min/1-min Updating FED

Max 5-min FED: 232 flashes/5min

Max min-to-min increase: 133 flashes



# **Total Optical Energy and Average Flash Area Summary Statistics**

5-min/1-min Updating TOE

Max 5-min TOE: **196.4 fl** 

Max min-to-min increase:

.96.4 tj

196.0 fJ

5-min/1-min Updating AFA

Max 5-min AFA: **9639.0 km^2** 

Max min-to-min increase: 6706.0 km^2