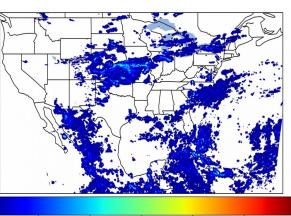

# **Geostationary Lightning Mapper Gridded Products Daily Summary**

# Overall Summary Statistics for 1200Z-1200Z ending on 08/17/2019



**29.5**% of grid cells detected lightning -

98.2%

of the day had GLM coverage -

Duration of GLM outage(s):

26 minute(s)

### Fraction of the Day With Lightning (%)



#### Mean 5-min FED



#### Max 5-min FED



# **FED Summary Statistics**

### 1-min FED

Max 1-min FED: **54 flashes/min** 

Max min-to-min increase: 23 flashes

## 5-min/1-min Updating FED

Max 5-min FED: 232 flashes/5min

Max min-to-min increase: 133 flashes



# **Total Optical Energy and Average Flash Area Summary Statistics**

5-min/1-min Updating TOE

Max 5-min TOE: **196.4 fl** 

Max min-to-min increase:

.96.4 tj

196.0 fJ

5-min/1-min Updating AFA

Max 5-min AFA: **9639.0 km^2** 

Max min-to-min increase: 6706.0 km^2