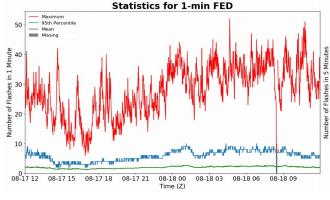

#### 1-min FED

Max 1-min FED: **52 flashes/min** 

Max min-to-min increase: **33 flashes** 

## 5-min/1-min Updating FED

Max 5-min FED: 232 flashes/5min

Max min-to-min increase: 84 flashes