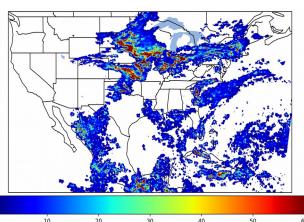

# Geostationary Lightning Mapper Gridded Products Daily Summary

## Overall Summary Statistics for 1200Z-1200Z ending on 08/18/2019



**31.0%** of grid cells detected lightning -

99.7%

of the day had GLM coverage -

Duration of GLM outage(s):

5 minute(s)

#### Fraction of the Day With Lightning (%)



#### **Mean 5-min FED**



#### Max 5-min FED



## **FED Summary Statistics**

#### 1-min FED

Max 1-min FED: **52 flashes/min** 

Max min-to-min increase: **33 flashes** 

## 5-min/1-min Updating FED

Max 5-min FED: 232 flashes/5min

Max min-to-min increase: 84 flashes





## **Total Optical Energy and Average Flash Area Summary Statistics**

## 5-min/1-min Updating TOE

Max 5-min TOE: **196.4 fJ** 

Max min-to-min increase:

L96.4 fJ

196.0 fJ

30 0

## 5-min/1-min Updating AFA

Max 5-min AFA:

9917.0 km<sup>2</sup>

Max min-to-min increase:

8004.0 km<sup>2</sup>