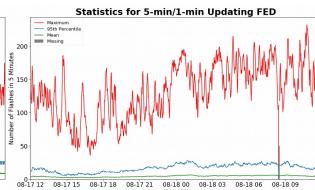

## 5-min/1-min Updating FED

Max 5-min FED: 232 flashes/5min

Max min-to-min increase: 84 flashes