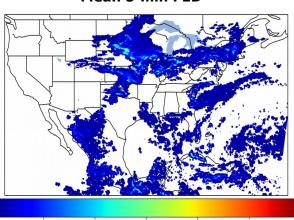

# Geostationary Lightning Mapper Gridded Products Daily Summary

## Overall Summary Statistics for 1200Z-1200Z ending on 08/18/2019



**31.0%** of grid cells detected lightning -

99.7%

of the day had GLM coverage -

Duration of GLM outage(s):

5 minute(s)

#### Fraction of the Day With Lightning (%)



#### **Mean 5-min FED**



#### Max 5-min FED



## **FED Summary Statistics**

#### 1-min FED

Max 1-min FED: **52 flashes/min** 

Max min-to-min increase: **33 flashes** 

## 5-min/1-min Updating FED

Max 5-min FED: 232 flashes/5min

Max min-to-min increase: 84 flashes





## **Total Optical Energy and Average Flash Area Summary Statistics**

## 5-min/1-min Updating TOE

Max 5-min TOE: **196.4 fJ** 

Max min-to-min increase:

L96.4 fJ

196.0 fJ

30 0

## 5-min/1-min Updating AFA

Max 5-min AFA:

9917.0 km<sup>2</sup>

Max min-to-min increase:

8004.0 km<sup>2</sup>