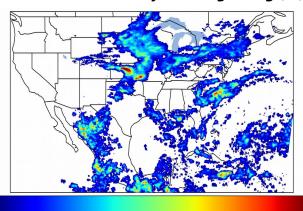

# Geostationary Lightning Mapper Gridded Products Daily Summary

## Overall Summary Statistics for 1200Z-1200Z ending on 08/18/2019



**31.0%** of grid cells detected lightning -

99.7%

of the day had GLM coverage -

Duration of GLM outage(s):

5 minute(s)

#### Fraction of the Day With Lightning (%)



#### **Mean 5-min FED**



#### Max 5-min FED



## **FED Summary Statistics**

#### 1-min FED

Max 1-min FED: **52 flashes/min** 

Max min-to-min increase: **33 flashes** 

## 5-min/1-min Updating FED

Max 5-min FED: 232 flashes/5min

Max min-to-min increase: 84 flashes





## **Total Optical Energy and Average Flash Area Summary Statistics**

## 5-min/1-min Updating TOE

Max 5-min TOE: **196.4 fJ** 

Max min-to-min increase:

L96.4 fJ

196.0 fJ

30 0

## 5-min/1-min Updating AFA

Max 5-min AFA:

9917.0 km<sup>2</sup>

Max min-to-min increase:

8004.0 km<sup>2</sup>