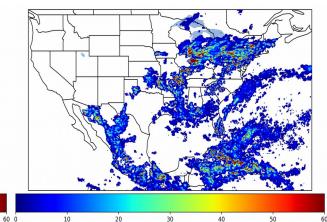

Geostationary Lightning Mapper Gridded Products Daily Summary Overall Summary Statistics for 1200Z-1200Z ending on 08/19/2019



**30.8%** of grid cells detected lightning –

- of the day had GLM coverage –
- Duration of GLM outage(s): **1 m**

1 minute(s)

Fraction of the Day With Lightning (%)



Mean 5-min FED

99.9%

# 

Max 5-min FED



## FED Summary Statistics

#### 1-min FED

Max 1-min FED:**48 flashes/min**Max min-to-min increase:**21 flashes** 

# 5-min/1-min Updating FED

Max 5-min FED: 207 flashes/5min Max min-to-min increase: 34 flashes



## **Total Optical Energy and Average Flash Area Summary Statistics**

## 5-min/1-min Updating TOE

| Max 5-min TOE:           | 196.2 fJ |          |
|--------------------------|----------|----------|
| Max min-to-min increase: |          | 193.0 fJ |

#### 5-min/1-min Updating AFA

 Max 5-min AFA:
 9958.0 km^2

 Max min-to-min increase:
 7762.0 km^2