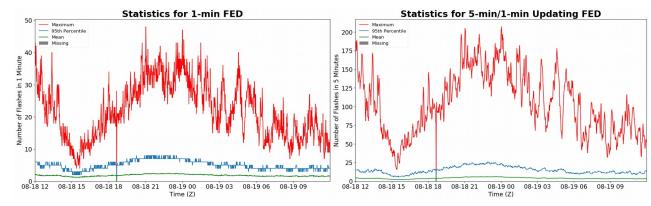

## FED Summary Statistics

#### 1-min FED

Max 1-min FED:**48 flashes/min**Max min-to-min increase:**21 flashes** 

# 5-min/1-min Updating FED

Max 5-min FED: 207 flashes/5min Max min-to-min increase: 34 flashes