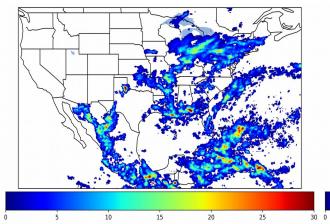

1 minute(s)

Fraction of the Day With Lightning (%)

Mean 5-min FED

99.9%

# 

Max 5-min FED