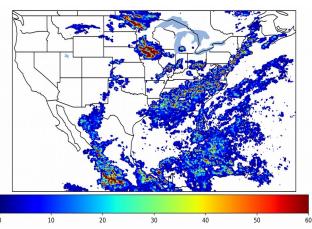

# Geostationary Lightning Mapper Gridded Products Daily Summary

## Overall Summary Statistics for 1200Z-1200Z ending on 08/20/2019



**32.4**% of grid cells detected lightning -

100.0%

of the day had GLM coverage -

Duration of GLM outage(s):

0 minute(s)

#### Fraction of the Day With Lightning (%)



#### Mean 5-min FED



#### Max 5-min FED



## **FED Summary Statistics**

#### 1-min FED

Max 1-min FED: **56 flashes/min** 

Max min-to-min increase: 17 flashes

## 5-min/1-min Updating FED

Max 5-min FED: 242 flashes/5min

Max min-to-min increase: **32 flashes** 





## **Total Optical Energy and Average Flash Area Summary Statistics**

### 5-min/1-min Updating TOE

Max 5-min TOE: **196.5 fl** 

Max min-to-min increase:

96.5 tj

192.2 fJ

30 0

#### 5-min/1-min Updating AFA

Max 5-min AFA: 9830.0 km<sup>2</sup>

Max min-to-min increase: 8307.0 km^2