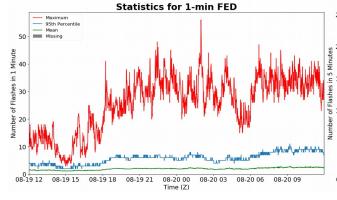

## **FED Summary Statistics**

#### 1-min FED

Max 1-min FED: **56 flashes/min** 

Max min-to-min increase: 17 flashes