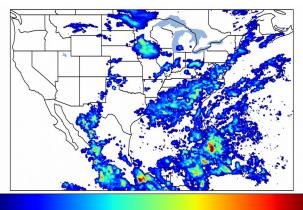

# Geostationary Lightning Mapper Gridded Products Daily Summary

## Overall Summary Statistics for 1200Z-1200Z ending on 08/20/2019



**32.4**% of grid cells detected lightning -

100.0%

of the day had GLM coverage -

Duration of GLM outage(s):

0 minute(s)

#### Fraction of the Day With Lightning (%)



#### Mean 5-min FED



#### Max 5-min FED



## **FED Summary Statistics**

#### 1-min FED

Max 1-min FED: **56 flashes/min** 

Max min-to-min increase: 17 flashes

## 5-min/1-min Updating FED

Max 5-min FED: 242 flashes/5min

Max min-to-min increase: **32 flashes** 





## **Total Optical Energy and Average Flash Area Summary Statistics**

### 5-min/1-min Updating TOE

Max 5-min TOE: **196.5 fl** 

Max min-to-min increase:

96.5 tj

192.2 fJ

30 0

#### 5-min/1-min Updating AFA

Max 5-min AFA: 9830.0 km<sup>2</sup>

Max min-to-min increase: 8307.0 km^2