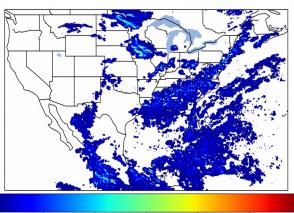

# Geostationary Lightning Mapper Gridded Products Daily Summary

## Overall Summary Statistics for 1200Z-1200Z ending on 08/20/2019



**32.4**% of grid cells detected lightning -

100.0%

of the day had GLM coverage -

Duration of GLM outage(s):

0 minute(s)

#### Fraction of the Day With Lightning (%)



#### Mean 5-min FED



#### Max 5-min FED



## **FED Summary Statistics**

#### 1-min FED

Max 1-min FED: **56 flashes/min** 

Max min-to-min increase: 17 flashes

## 5-min/1-min Updating FED

Max 5-min FED: 242 flashes/5min

Max min-to-min increase: **32 flashes** 





## **Total Optical Energy and Average Flash Area Summary Statistics**

### 5-min/1-min Updating TOE

Max 5-min TOE: **196.5 fl** 

Max min-to-min increase:

96.5 tj

192.2 fJ

30 0

#### 5-min/1-min Updating AFA

Max 5-min AFA: 9830.0 km<sup>2</sup>

Max min-to-min increase: 8307.0 km^2