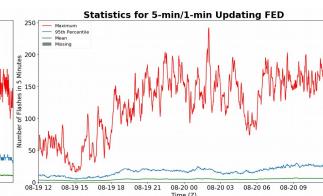

## 5-min/1-min Updating FED

Max 5-min FED: 242 flashes/5min

Max min-to-min increase: **32 flashes** 