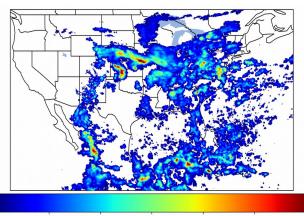

# Geostationary Lightning Mapper Gridded Products Daily Summary

## Overall Summary Statistics for 1200Z-1200Z ending on 08/21/2019



of grid cells detected lightning -

100.0%

of the day had GLM coverage -

Duration of GLM outage(s):

0 minute(s)

### Fraction of the Day With Lightning (%)



#### Mean 5-min FED



#### Max 5-min FED



## **FED Summary Statistics**

### 1-min FED

Max 1-min FED: 54 flashes/min

Max min-to-min increase: 18 flashes

## 5-min/1-min Updating FED

Max 5-min FED: 257 flashes/5min

Max min-to-min increase: 33 flashes





### **Total Optical Energy and Average Flash Area Summary Statistics**

## 5-min/1-min Updating TOE

196.0 fl Max 5-min TOE:

Max min-to-min increase:

188.7 fJ

# 5-min/1-min Updating AFA

Max 5-min AFA:

9844.0 km<sup>2</sup>

Max min-to-min increase:

8037.0 km<sup>2</sup>