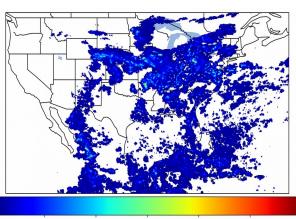

# Geostationary Lightning Mapper Gridded Products Daily Summary

## Overall Summary Statistics for 1200Z-1200Z ending on 08/21/2019



of grid cells detected lightning -

100.0%

of the day had GLM coverage -

Duration of GLM outage(s):

0 minute(s)

### Fraction of the Day With Lightning (%)



#### Mean 5-min FED



#### Max 5-min FED



## **FED Summary Statistics**

### 1-min FED

Max 1-min FED: 54 flashes/min

Max min-to-min increase: 18 flashes

## 5-min/1-min Updating FED

Max 5-min FED: 257 flashes/5min

Max min-to-min increase: 33 flashes





### **Total Optical Energy and Average Flash Area Summary Statistics**

## 5-min/1-min Updating TOE

196.0 fl Max 5-min TOE:

Max min-to-min increase:

188.7 fJ

# 5-min/1-min Updating AFA

Max 5-min AFA:

9844.0 km<sup>2</sup>

Max min-to-min increase:

8037.0 km<sup>2</sup>