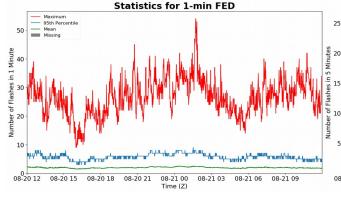

## **FED Summary Statistics**

### 1-min FED

Max 1-min FED: 54 flashes/min

Max min-to-min increase: 18 flashes