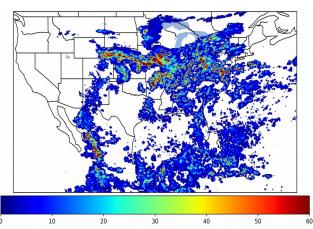

# Geostationary Lightning Mapper Gridded Products Daily Summary

## Overall Summary Statistics for 1200Z-1200Z ending on 08/21/2019



of grid cells detected lightning -

100.0%

of the day had GLM coverage -

Duration of GLM outage(s):

0 minute(s)

### Fraction of the Day With Lightning (%)



#### Mean 5-min FED



#### Max 5-min FED



## **FED Summary Statistics**

### 1-min FED

Max 1-min FED: 54 flashes/min

Max min-to-min increase: 18 flashes

## 5-min/1-min Updating FED

Max 5-min FED: 257 flashes/5min

Max min-to-min increase: 33 flashes





### **Total Optical Energy and Average Flash Area Summary Statistics**

## 5-min/1-min Updating TOE

196.0 fl Max 5-min TOE:

Max min-to-min increase:

188.7 fJ

# 5-min/1-min Updating AFA

Max 5-min AFA:

9844.0 km<sup>2</sup>

Max min-to-min increase:

8037.0 km<sup>2</sup>