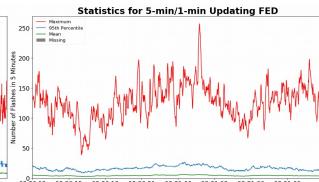

## 5-min/1-min Updating FED

Max 5-min FED: 257 flashes/5min

Max min-to-min increase: 33 flashes