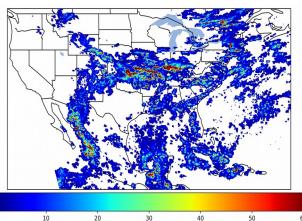

# Geostationary Lightning Mapper Gridded Products Daily Summary Overall Summary Statistics for 1200Z-1200Z ending on 08/22/2019



- of grid cells detected lightning -33.3%
- 100.0% of the day had GLM coverage -
- Duration of GLM outage(s): 0 minute(s)

Fraction of the Day With Lightning (%)



Mean 5-min FED



30

Max 5-min FED



## **FED Summary Statistics**

#### 1-min FED

Max 1-min FED: 46 flashes/min Max min-to-min increase: 18 flashes

# 5-min/1-min Updating FED

Max 5-min FED: 203 flashes/5min Max min-to-min increase: 30 flashes



## **Total Optical Energy and Average Flash Area Summary Statistics**

# 5-min/1-min Updating TOE

| Max 5-min TOE:           | 196.0 fJ |          |
|--------------------------|----------|----------|
| Max min-to-min increase: |          | 190.3 fJ |

#### 5-min/1-min Updating AFA

Max 5-min AFA: 9960.0 km<sup>2</sup> Max min-to-min increase: 9157.0 km<sup>2</sup>