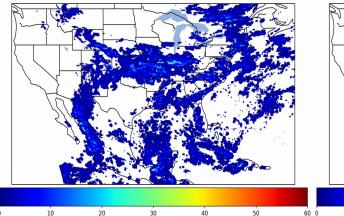

# Geostationary Lightning Mapper Gridded Products Daily Summary Overall Summary Statistics for 1200Z-1200Z ending on 08/22/2019

- of grid cells detected lightning -33.3%
- 100.0% of the day had GLM coverage -
- Duration of GLM outage(s): 0 minute(s)