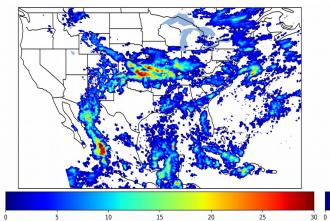

# Geostationary Lightning Mapper Gridded Products Daily Summary Overall Summary Statistics for 1200Z-1200Z ending on 08/22/2019



- of grid cells detected lightning -33.3%
- 100.0% of the day had GLM coverage -
- Duration of GLM outage(s): 0 minute(s)

Fraction of the Day With Lightning (%)



Mean 5-min FED



30

Max 5-min FED



## **FED Summary Statistics**

#### 1-min FED

Max 1-min FED: 46 flashes/min Max min-to-min increase: 18 flashes

# 5-min/1-min Updating FED

Max 5-min FED: 203 flashes/5min Max min-to-min increase: 30 flashes



## **Total Optical Energy and Average Flash Area Summary Statistics**

# 5-min/1-min Updating TOE

| Max 5-min TOE:           | 196.0 fJ |          |
|--------------------------|----------|----------|
| Max min-to-min increase: |          | 190.3 fJ |

#### 5-min/1-min Updating AFA

Max 5-min AFA: 9960.0 km<sup>2</sup> Max min-to-min increase: 9157.0 km<sup>2</sup>