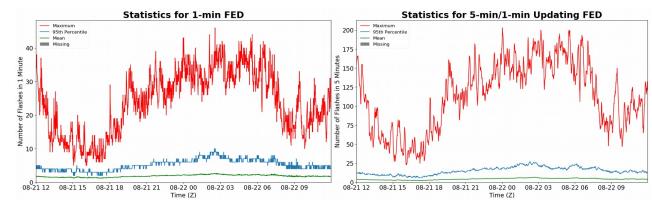

## **FED Summary Statistics**

#### 1-min FED

Max 1-min FED: 46 flashes/min Max min-to-min increase: 18 flashes

# 5-min/1-min Updating FED

Max 5-min FED: 203 flashes/5min Max min-to-min increase: 30 flashes