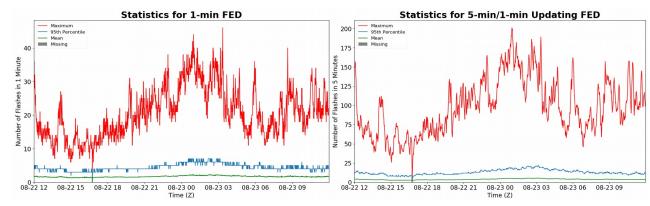

#### 1-min FED

Max 1-min FED: 46 flashes/min Max min-to-min increase: 17 flashes

## 5-min/1-min Updating FED

Max 5-min FED: 201 flashes/5min Max min-to-min increase: 30 flashes

60 0