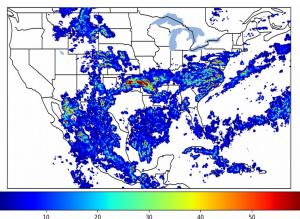

# Geostationary Lightning Mapper Gridded Products Daily Summary Overall Summary Statistics for 1200Z-1200Z ending on 08/23/2019



of grid cells detected lightning -30.1%

- 99.9% of the day had GLM coverage -
- Duration of GLM outage(s): 1 minute(s)

Fraction of the Day With Lightning (%)



Mean 5-min FED

20



50

Max 5-min FED



### **FED Summary Statistics**

#### 1-min FED

Max 1-min FED: 46 flashes/min Max min-to-min increase: 17 flashes

## 5-min/1-min Updating FED

Max 5-min FED: 201 flashes/5min Max min-to-min increase: 30 flashes



60 0

#### **Total Optical Energy and Average Flash Area Summary Statistics**

### 5-min/1-min Updating TOE

| Max 5-min TOE:           | 195.4 fJ |          |
|--------------------------|----------|----------|
| Max min-to-min increase: |          | 186.3 fJ |

#### 5-min/1-min Updating AFA

9832.0 km<sup>2</sup> Max 5-min AFA: Max min-to-min increase: 7339.0 km<sup>2</sup>