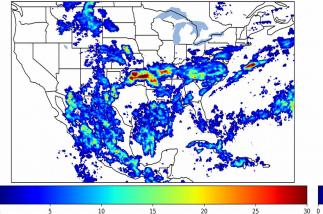

Fraction of the Day With Lightning (%)

Mean 5-min FED

20

50

Max 5-min FED

## 5-min/1-min Updating FED

Max 5-min FED: 201 flashes/5min Max min-to-min increase: 30 flashes

60 0