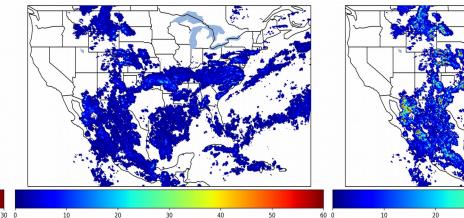

Fraction of the Day With Lightning (%)

Mean 5-min FED

20

50

Max 5-min FED

# Geostationary Lightning Mapper Gridded Products Daily Summary Overall Summary Statistics for 1200Z-1200Z ending on 08/23/2019

of grid cells detected lightning -30.1%

- 99.9% of the day had GLM coverage -
- Duration of GLM outage(s): 1 minute(s)