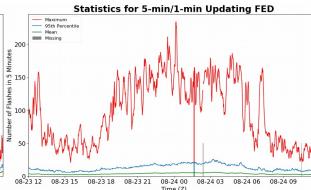

# **FED Summary Statistics**

# 5-min/1-min Updating FED

Max 5-min FED: 234 flashes/5min

Max min-to-min increase: **35 flashes** 