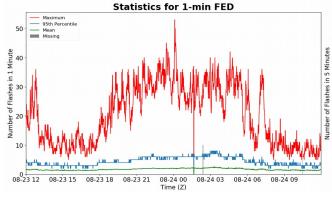

### 1-min FED

Max 1-min FED: **53 flashes/min** 

Max min-to-min increase: **17 flashes** 