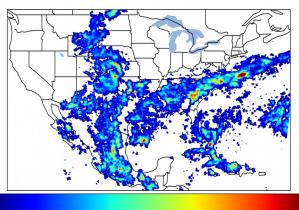

# **FED Summary Statistics**

# 5-min/1-min Updating FED

Max 5-min FED: 234 flashes/5min

Max min-to-min increase: **35 flashes** 