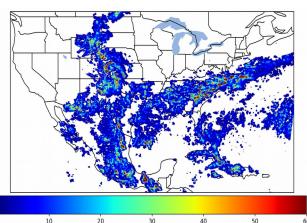

# Geostationary Lightning Mapper Gridded Products Daily Summary

### Overall Summary Statistics for 1200Z-1200Z ending on 08/24/2019



**28.7%** of grid cells detected lightning -

99.7%

of the day had GLM coverage -

Duration of GLM outage(s):

4 minute(s)

### Fraction of the Day With Lightning (%)



#### **Mean 5-min FED**



#### Max 5-min FED



# **FED Summary Statistics**

### 1-min FED

Max 1-min FED: **53 flashes/min** 

Max min-to-min increase: **17 flashes** 

# 5-min/1-min Updating FED

Max 5-min FED: 234 flashes/5min

Max min-to-min increase: **35 flashes** 





### **Total Optical Energy and Average Flash Area Summary Statistics**

### 5-min/1-min Updating TOE

Max 5-min TOE: **193.5 fl** 

Max min-to-min increase:

93.5 IJ

186.9 fJ

30 0

### 5-min/1-min Updating AFA

Max 5-min AFA: **9536.0 km^2** 

Max min-to-min increase: 7974.0 km^2