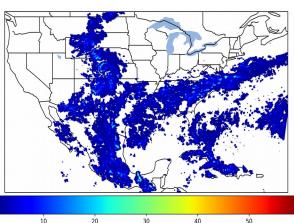

# Geostationary Lightning Mapper Gridded Products Daily Summary

### Overall Summary Statistics for 1200Z-1200Z ending on 08/24/2019



**28.7%** of grid cells detected lightning -

99.7%

of the day had GLM coverage -

Duration of GLM outage(s):

4 minute(s)

### Fraction of the Day With Lightning (%)



#### **Mean 5-min FED**



#### Max 5-min FED



# **FED Summary Statistics**

### 1-min FED

Max 1-min FED: **53 flashes/min** 

Max min-to-min increase: **17 flashes** 

# 5-min/1-min Updating FED

Max 5-min FED: 234 flashes/5min

Max min-to-min increase: **35 flashes** 





### **Total Optical Energy and Average Flash Area Summary Statistics**

### 5-min/1-min Updating TOE

Max 5-min TOE: **193.5 fl** 

Max min-to-min increase:

93.5 IJ

186.9 fJ

30 0

### 5-min/1-min Updating AFA

Max 5-min AFA: **9536.0 km^2** 

Max min-to-min increase: 7974.0 km^2