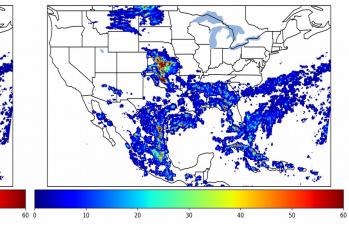

Geostationary Lightning Mapper Gridded Products Daily Summary Overall Summary Statistics for 1200Z-1200Z ending on 08/25/2019



of grid cells detected lightning -23.0%

- 99.2% of the day had GLM coverage -
- 11 minute(s) Duration of GLM outage(s):

Fraction of the Day With Lightning (%)



Mean 5-min FED

# 10 50 20

Max 5-min FED



## **FED Summary Statistics**

#### 1-min FED

Max 1-min FED: 52 flashes/min Max min-to-min increase: 15 flashes

## 5-min/1-min Updating FED

Max 5-min FED: 244 flashes/5min Max min-to-min increase: 31 flashes



#### **Total Optical Energy and Average Flash Area Summary Statistics**

## 5-min/1-min Updating TOE

| Max 5-min TOE:           | 196.5 fJ |          |
|--------------------------|----------|----------|
| Max min-to-min increase: |          | 191.2 fJ |

#### 5-min/1-min Updating AFA

9350.0 km<sup>2</sup> Max 5-min AFA: Max min-to-min increase: 8154.0 km<sup>2</sup>