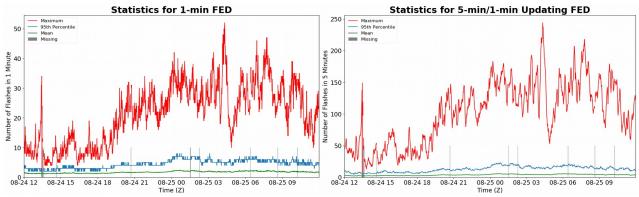

## **FED Summary Statistics**

#### 1-min FED

Max 1-min FED: 52 flashes/min Max min-to-min increase: 15 flashes

## 5-min/1-min Updating FED

Max 5-min FED: 244 flashes/5min Max min-to-min increase: 31 flashes