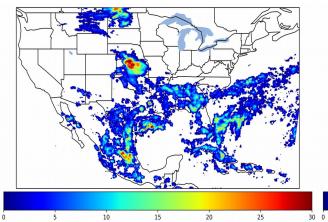

Geostationary Lightning Mapper Gridded Products Daily Summary Overall Summary Statistics for 1200Z-1200Z ending on 08/25/2019



of grid cells detected lightning -23.0%

- 99.2% of the day had GLM coverage -
- 11 minute(s) Duration of GLM outage(s):

Fraction of the Day With Lightning (%)



Mean 5-min FED

# 10 50 20

Max 5-min FED



## **FED Summary Statistics**

#### 1-min FED

Max 1-min FED: 52 flashes/min Max min-to-min increase: 15 flashes

## 5-min/1-min Updating FED

Max 5-min FED: 244 flashes/5min Max min-to-min increase: 31 flashes



#### **Total Optical Energy and Average Flash Area Summary Statistics**

## 5-min/1-min Updating TOE

| Max 5-min TOE:           | 196.5 fJ |          |
|--------------------------|----------|----------|
| Max min-to-min increase: |          | 191.2 fJ |

#### 5-min/1-min Updating AFA

9350.0 km<sup>2</sup> Max 5-min AFA: Max min-to-min increase: 8154.0 km<sup>2</sup>