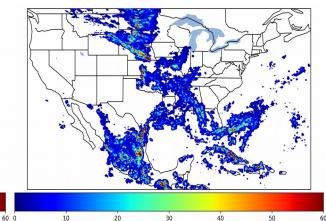

# Geostationary Lightning Mapper Gridded Products Daily Summary Overall Summary Statistics for 1200Z-1200Z ending on 08/26/2019



**20.4%** of grid cells detected lightning –

- **99.3%** of the day had GLM coverage –
- Duration of GLM outage(s): **10**

10 minute(s)

Fraction of the Day With Lightning (%)



Mean 5-min FED



Max 5-min FED



# FED Summary Statistics

### 1-min FED

Max 1-min FED:**44 flashes/min**Max min-to-min increase:**14 flashes** 

# 5-min/1-min Updating FED

Max 5-min FED: **194 flashes/5min** Max min-to-min increase: **27 flashes** 



# **Total Optical Energy and Average Flash Area Summary Statistics**

# 5-min/1-min Updating TOE

| Max 5-min TOE:           | 194.0 fJ |          |
|--------------------------|----------|----------|
| Max min-to-min increase: |          | 181.6 fJ |

### 5-min/1-min Updating AFA

 Max 5-min AFA:
 9947.0 km^2

 Max min-to-min increase:
 7721.0 km^2