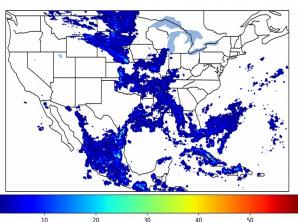

# Geostationary Lightning Mapper Gridded Products Daily Summary Overall Summary Statistics for 1200Z-1200Z ending on 08/26/2019



**20.4%** of grid cells detected lightning –

- **99.3%** of the day had GLM coverage –
- Duration of GLM outage(s): **10**

10 minute(s)

Fraction of the Day With Lightning (%)



Mean 5-min FED



Max 5-min FED



# FED Summary Statistics

### 1-min FED

Max 1-min FED:**44 flashes/min**Max min-to-min increase:**14 flashes** 

# 5-min/1-min Updating FED

Max 5-min FED: **194 flashes/5min** Max min-to-min increase: **27 flashes** 



# **Total Optical Energy and Average Flash Area Summary Statistics**

# 5-min/1-min Updating TOE

| Max 5-min TOE:           | 194.0 fJ |          |
|--------------------------|----------|----------|
| Max min-to-min increase: |          | 181.6 fJ |

### 5-min/1-min Updating AFA

 Max 5-min AFA:
 9947.0 km^2

 Max min-to-min increase:
 7721.0 km^2