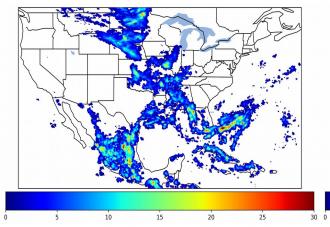

# Geostationary Lightning Mapper Gridded Products Daily Summary Overall Summary Statistics for 1200Z-1200Z ending on 08/26/2019

**20.4%** of grid cells detected lightning –

- **99.3%** of the day had GLM coverage –
- Duration of GLM outage(s): **10**

10 minute(s)

Fraction of the Day With Lightning (%)

Mean 5-min FED

Max 5-min FED