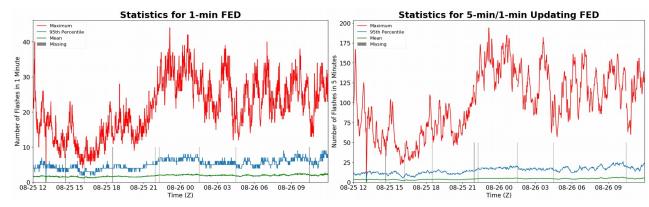

### 1-min FED

Max 1-min FED:**44 flashes/min**Max min-to-min increase:**14 flashes** 

# 5-min/1-min Updating FED

Max 5-min FED: **194 flashes/5min** Max min-to-min increase: **27 flashes** 