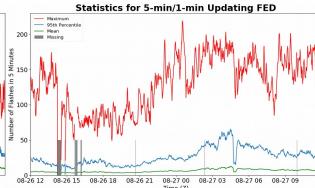

## 5-min/1-min Updating FED

Max 5-min FED: 219 flashes/5min

Max min-to-min increase: 79 flashes