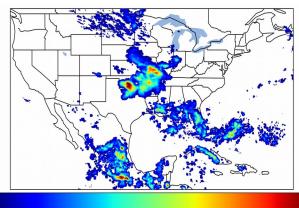

# Geostationary Lightning Mapper Gridded Products Daily Summary

# Overall Summary Statistics for 1200Z-1200Z ending on 08/27/2019



of grid cells detected lightning -

97.4%

of the day had GLM coverage -

Duration of GLM outage(s):

37 minute(s)

Fraction of the Day With Lightning (%)





#### Mean 5-min FED



#### Max 5-min FED



## **FED Summary Statistics**

#### 1-min FED

Max 1-min FED: 49 flashes/min

Max min-to-min increase: 23 flashes

## 5-min/1-min Updating FED

Max 5-min FED: 219 flashes/5min

Max min-to-min increase: 79 flashes





# **Total Optical Energy and Average Flash Area Summary Statistics**

5-min/1-min Updating TOE

196.5 fl Max 5-min TOE:

Max min-to-min increase:

181.7 fJ

### 5-min/1-min Updating AFA

9765.0 km<sup>2</sup> Max 5-min AFA:

Max min-to-min increase:

9476.0 km<sup>2</sup>