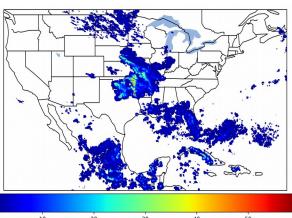

# Geostationary Lightning Mapper Gridded Products Daily Summary

# Overall Summary Statistics for 1200Z-1200Z ending on 08/27/2019



of grid cells detected lightning -

97.4%

of the day had GLM coverage -

Duration of GLM outage(s):

37 minute(s)

Fraction of the Day With Lightning (%)





#### Mean 5-min FED



#### Max 5-min FED



## **FED Summary Statistics**

#### 1-min FED

Max 1-min FED: 49 flashes/min

Max min-to-min increase: 23 flashes

## 5-min/1-min Updating FED

Max 5-min FED: 219 flashes/5min

Max min-to-min increase: 79 flashes





# **Total Optical Energy and Average Flash Area Summary Statistics**

5-min/1-min Updating TOE

196.5 fl Max 5-min TOE:

Max min-to-min increase:

181.7 fJ

### 5-min/1-min Updating AFA

9765.0 km<sup>2</sup> Max 5-min AFA:

Max min-to-min increase:

9476.0 km<sup>2</sup>