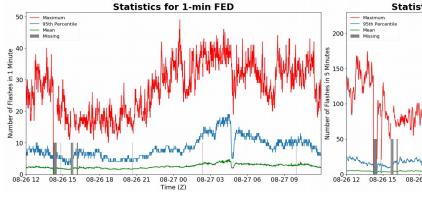

#### 1-min FED

Max 1-min FED: 49 flashes/min

Max min-to-min increase: 23 flashes