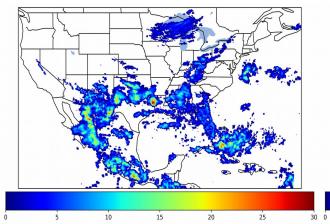

# Geostationary Lightning Mapper Gridded Products Daily Summary Overall Summary Statistics for 1200Z-1200Z ending on 08/28/2019

**21.6%** of grid cells detected lightning –

- of the day had GLM coverage –
- Duration of GLM outage(s): 40

40 minute(s)

Fraction of the Day With Lightning (%)

Mean 5-min FED

97.2%

# 

Max 5-min FED