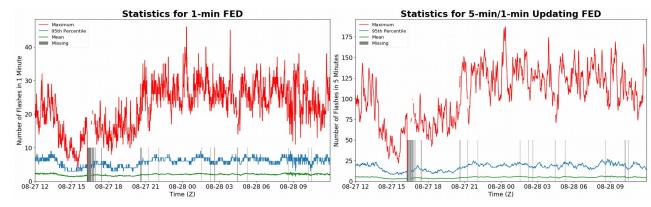

## FED Summary Statistics

#### 1-min FED

Max 1-min FED:46 flashes/minMax min-to-min increase:23 flashes

# 5-min/1-min Updating FED

Max 5-min FED: **187 flashes/5min** Max min-to-min increase: **40 flashes** 