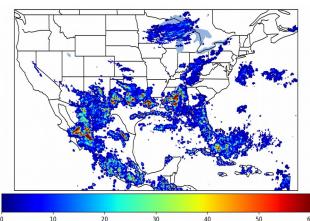

# 

Max 5-min FED

# 5-min/1-min Updating FED

Max 5-min FED: **187 flashes/5min** Max min-to-min increase: **40 flashes** 