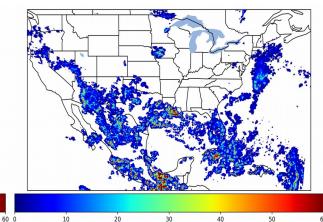

Geostationary Lightning Mapper Gridded Products Daily Summary Overall Summary Statistics for 1200Z-1200Z ending on 08/29/2019



of grid cells detected lightning -23.8%

- 95.3% of the day had GLM coverage -
- Duration of GLM outage(s):

68 minute(s)

Fraction of the Day With Lightning (%)



Mean 5-min FED

# 10 50 20

30

Max 5-min FED



## FED Summary Statistics

### 1-min FED

Max 1-min FED: 51 flashes/min Max min-to-min increase: 19 flashes

# 5-min/1-min Updating FED

Max 5-min FED: 232 flashes/5min Max min-to-min increase: 62 flashes



## **Total Optical Energy and Average Flash Area Summary Statistics**

## 5-min/1-min Updating TOE

| Max 5-min TOE:           | 196.3 fJ |          |
|--------------------------|----------|----------|
| Max min-to-min increase: |          | 193.0 fJ |

### 5-min/1-min Updating AFA

Max 5-min AFA: 9946.0 km<sup>2</sup> Max min-to-min increase: 8303.0 km<sup>2</sup>