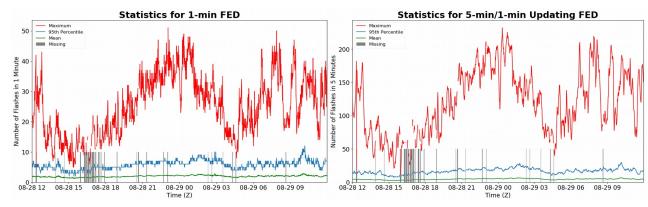

## FED Summary Statistics

### 1-min FED

Max 1-min FED: 51 flashes/min Max min-to-min increase: 19 flashes

# 5-min/1-min Updating FED

Max 5-min FED: 232 flashes/5min Max min-to-min increase: 62 flashes