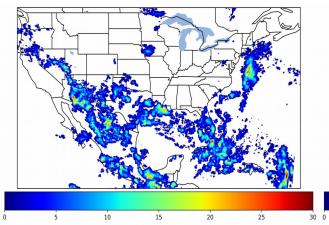

Geostationary Lightning Mapper Gridded Products Daily Summary Overall Summary Statistics for 1200Z-1200Z ending on 08/29/2019



of grid cells detected lightning -23.8%

- 95.3% of the day had GLM coverage -
- Duration of GLM outage(s):

68 minute(s)

Fraction of the Day With Lightning (%)



Mean 5-min FED

# 10 50 20

30

Max 5-min FED



## FED Summary Statistics

### 1-min FED

Max 1-min FED: 51 flashes/min Max min-to-min increase: 19 flashes

# 5-min/1-min Updating FED

Max 5-min FED: 232 flashes/5min Max min-to-min increase: 62 flashes



## **Total Optical Energy and Average Flash Area Summary Statistics**

## 5-min/1-min Updating TOE

| Max 5-min TOE:           | 196.3 fJ |          |
|--------------------------|----------|----------|
| Max min-to-min increase: |          | 193.0 fJ |

### 5-min/1-min Updating AFA

Max 5-min AFA: 9946.0 km<sup>2</sup> Max min-to-min increase: 8303.0 km<sup>2</sup>