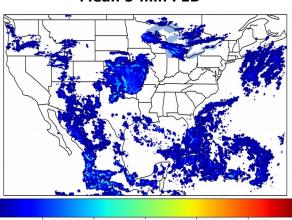

# **Geostationary Lightning Mapper Gridded Products Daily Summary**

# Overall Summary Statistics for 1200Z-1200Z ending on 08/30/2019



**27.6%** of grid cells detected lightning -

95.0%

of the day had GLM coverage -

Duration of GLM outage(s):

72 minute(s)

#### Fraction of the Day With Lightning (%)



#### Mean 5-min FED



#### Max 5-min FED



# **FED Summary Statistics**

#### 1-min FED

Max 1-min FED: 47 flashes/min

Max min-to-min increase: **18 flashes** 

## 5-min/1-min Updating FED

Max 5-min FED: 222 flashes/5min

Max min-to-min increase: **76 flashes** 





# **Total Optical Energy and Average Flash Area Summary Statistics**

## 5-min/1-min Updating TOE

Max 5-min TOE: **196.1 fl** 

Max min-to-min increase:

188.9 fJ

30 0

#### 5-min/1-min Updating AFA

Max 5-min AFA: **9718.0 km^2** 

Max min-to-min increase:

8873.0 km<sup>2</sup>