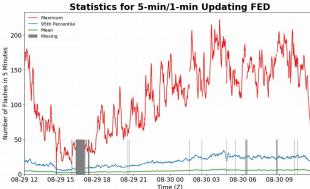

## 5-min/1-min Updating FED

Max 5-min FED: 222 flashes/5min

Max min-to-min increase: **76 flashes** 