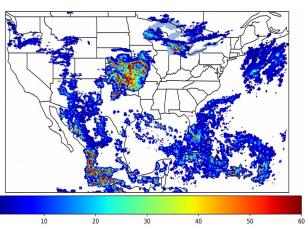

# **Geostationary Lightning Mapper Gridded Products Daily Summary**

# Overall Summary Statistics for 1200Z-1200Z ending on 08/30/2019



**27.6%** of grid cells detected lightning -

95.0%

of the day had GLM coverage -

Duration of GLM outage(s):

72 minute(s)

#### Fraction of the Day With Lightning (%)



#### Mean 5-min FED



#### Max 5-min FED



# **FED Summary Statistics**

#### 1-min FED

Max 1-min FED: 47 flashes/min

Max min-to-min increase: **18 flashes** 

## 5-min/1-min Updating FED

Max 5-min FED: 222 flashes/5min

Max min-to-min increase: **76 flashes** 





# **Total Optical Energy and Average Flash Area Summary Statistics**

## 5-min/1-min Updating TOE

Max 5-min TOE: **196.1 fl** 

Max min-to-min increase:

188.9 fJ

30 0

#### 5-min/1-min Updating AFA

Max 5-min AFA: **9718.0 km^2** 

Max min-to-min increase:

8873.0 km<sup>2</sup>