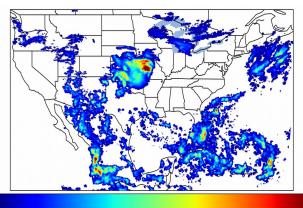

# **Geostationary Lightning Mapper Gridded Products Daily Summary**

# Overall Summary Statistics for 1200Z-1200Z ending on 08/30/2019



**27.6%** of grid cells detected lightning -

95.0%

of the day had GLM coverage -

Duration of GLM outage(s):

72 minute(s)

#### Fraction of the Day With Lightning (%)



#### Mean 5-min FED



#### Max 5-min FED



# **FED Summary Statistics**

#### 1-min FED

Max 1-min FED: 47 flashes/min

Max min-to-min increase: **18 flashes** 

## 5-min/1-min Updating FED

Max 5-min FED: 222 flashes/5min

Max min-to-min increase: **76 flashes** 





# **Total Optical Energy and Average Flash Area Summary Statistics**

## 5-min/1-min Updating TOE

Max 5-min TOE: **196.1 fl** 

Max min-to-min increase:

188.9 fJ

30 0

#### 5-min/1-min Updating AFA

Max 5-min AFA: **9718.0 km^2** 

Max min-to-min increase:

8873.0 km<sup>2</sup>