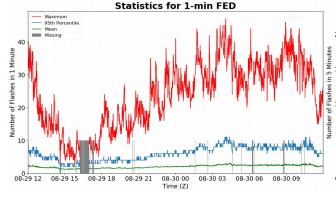

# **FED Summary Statistics**

#### 1-min FED

Max 1-min FED: 47 flashes/min

Max min-to-min increase: **18 flashes** 