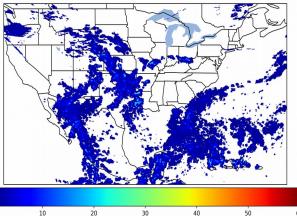

53 minute(s)

Fraction of the Day With Lightning (%)

Mean 5-min FED

Max 5-min FED