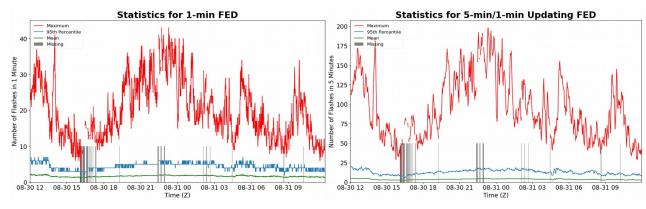

## **FED Summary Statistics**

#### 1-min FED

Max 1-min FED:**43 flashes/min**Max min-to-min increase:**19 flashes** 

# 5-min/1-min Updating FED

Max 5-min FED: **198 flashes/5min** Max min-to-min increase: **56 flashes** 