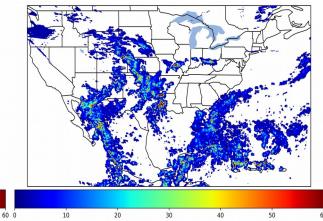

53 minute(s)

Fraction of the Day With Lightning (%)

Mean 5-min FED

Max 5-min FED