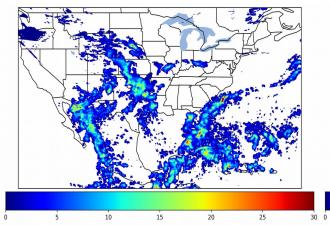

53 minute(s)

Fraction of the Day With Lightning (%)

Mean 5-min FED

Max 5-min FED