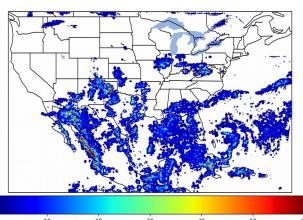

# Geostationary Lightning Mapper Gridded Products Daily Summary

### Overall Summary Statistics for 1200Z-1200Z ending on 09/01/2019



**27.3**% of grid cells detected lightning -

97.6%

of the day had GLM coverage -

Duration of GLM outage(s):

34 minute(s)

#### Fraction of the Day With Lightning (%)



#### Mean 5-min FED



#### Max 5-min FED



## **FED Summary Statistics**

#### 1-min FED

Max 1-min FED: **55 flashes/min** 

Max min-to-min increase: **20 flashes** 

### 5-min/1-min Updating FED

Max 5-min FED: 238 flashes/5min

Max min-to-min increase: 44 flashes





## **Total Optical Energy and Average Flash Area Summary Statistics**

### 5-min/1-min Updating TOE

Max 5-min TOE: **196.5 fJ** 

Max min-to-min increase:

186.5 fJ

#### 5-min/1-min Updating AFA

Max 5-min AFA: 9812.0 km<sup>2</sup>

Max min-to-min increase:

7685.0 km<sup>2</sup>