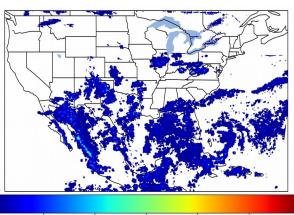

# Geostationary Lightning Mapper Gridded Products Daily Summary

### Overall Summary Statistics for 1200Z-1200Z ending on 09/01/2019



**27.3**% of grid cells detected lightning -

97.6%

of the day had GLM coverage -

Duration of GLM outage(s):

34 minute(s)

#### Fraction of the Day With Lightning (%)



#### Mean 5-min FED



#### Max 5-min FED



## **FED Summary Statistics**

#### 1-min FED

Max 1-min FED: **55 flashes/min** 

Max min-to-min increase: **20 flashes** 

### 5-min/1-min Updating FED

Max 5-min FED: 238 flashes/5min

Max min-to-min increase: 44 flashes





## **Total Optical Energy and Average Flash Area Summary Statistics**

### 5-min/1-min Updating TOE

Max 5-min TOE: **196.5 fJ** 

Max min-to-min increase:

186.5 fJ

#### 5-min/1-min Updating AFA

Max 5-min AFA: 9812.0 km<sup>2</sup>

Max min-to-min increase:

7685.0 km<sup>2</sup>