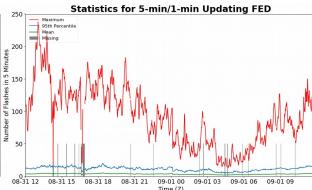

## **FED Summary Statistics**

### 5-min/1-min Updating FED

Max 5-min FED: 238 flashes/5min

Max min-to-min increase: 44 flashes