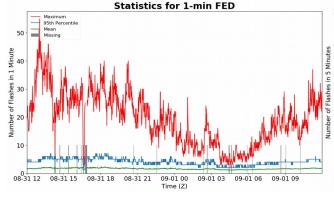

## **FED Summary Statistics**

#### 1-min FED

Max 1-min FED: **55 flashes/min** 

Max min-to-min increase: **20 flashes** 