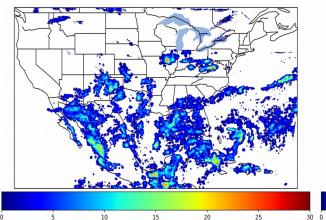

# Geostationary Lightning Mapper Gridded Products Daily Summary

### Overall Summary Statistics for 1200Z-1200Z ending on 09/01/2019



**27.3**% of grid cells detected lightning -

97.6%

of the day had GLM coverage -

Duration of GLM outage(s):

34 minute(s)

#### Fraction of the Day With Lightning (%)



#### Mean 5-min FED



#### Max 5-min FED



## **FED Summary Statistics**

#### 1-min FED

Max 1-min FED: **55 flashes/min** 

Max min-to-min increase: **20 flashes** 

### 5-min/1-min Updating FED

Max 5-min FED: 238 flashes/5min

Max min-to-min increase: 44 flashes





## **Total Optical Energy and Average Flash Area Summary Statistics**

### 5-min/1-min Updating TOE

Max 5-min TOE: **196.5 fJ** 

Max min-to-min increase:

186.5 fJ

#### 5-min/1-min Updating AFA

Max 5-min AFA: 9812.0 km<sup>2</sup>

Max min-to-min increase:

7685.0 km<sup>2</sup>