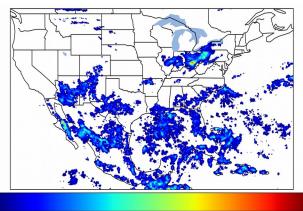

# Geostationary Lightning Mapper Gridded Products Daily Summary

# Overall Summary Statistics for 1200Z-1200Z ending on 09/02/2019



of grid cells detected lightning -

53.6%

30 0

of the day had GLM coverage -

Duration of GLM outage(s): 668 minute(s

### Fraction of the Day With Lightning (%)



#### Mean 5-min FED



#### Max 5-min FED



### **FED Summary Statistics**

### 1-min FED

Max 1-min FED: 38 flashes/min

Max min-to-min increase: 17 flashes

## 5-min/1-min Updating FED

Max 5-min FED: 167 flashes/5min

Max min-to-min increase: 66 flashes





# **Total Optical Energy and Average Flash Area Summary Statistics**

5-min/1-min Updating TOE

Max 5-min TOE: 166.9 fl

Max min-to-min increase:

98.5 fJ

5-min/1-min Updating AFA

8192.0 km<sup>2</sup> Max 5-min AFA:

Max min-to-min increase: 5883.0 km<sup>2</sup>