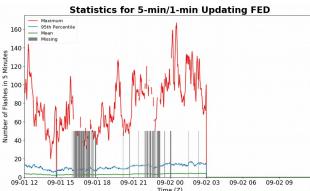

### **FED Summary Statistics**

## 5-min/1-min Updating FED

Max 5-min FED: 167 flashes/5min

Max min-to-min increase: 66 flashes