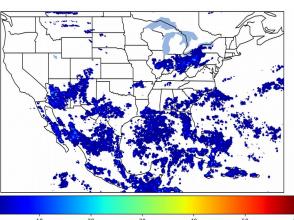

# Geostationary Lightning Mapper Gridded Products Daily Summary

# Overall Summary Statistics for 1200Z-1200Z ending on 09/02/2019



of grid cells detected lightning -

53.6%

30 0

of the day had GLM coverage -

Duration of GLM outage(s): 668 minute(s

### Fraction of the Day With Lightning (%)



#### Mean 5-min FED



#### Max 5-min FED



### **FED Summary Statistics**

### 1-min FED

Max 1-min FED: 38 flashes/min

Max min-to-min increase: 17 flashes

## 5-min/1-min Updating FED

Max 5-min FED: 167 flashes/5min

Max min-to-min increase: 66 flashes





# **Total Optical Energy and Average Flash Area Summary Statistics**

5-min/1-min Updating TOE

Max 5-min TOE: 166.9 fl

Max min-to-min increase:

98.5 fJ

5-min/1-min Updating AFA

8192.0 km<sup>2</sup> Max 5-min AFA:

Max min-to-min increase: 5883.0 km<sup>2</sup>