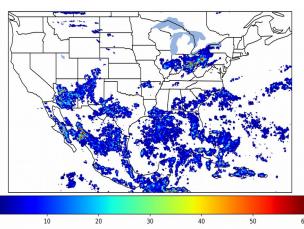

# Geostationary Lightning Mapper Gridded Products Daily Summary

# Overall Summary Statistics for 1200Z-1200Z ending on 09/02/2019



of grid cells detected lightning -

53.6%

30 0

of the day had GLM coverage -

Duration of GLM outage(s): 668 minute(s

### Fraction of the Day With Lightning (%)



#### Mean 5-min FED



#### Max 5-min FED



### **FED Summary Statistics**

### 1-min FED

Max 1-min FED: 38 flashes/min

Max min-to-min increase: 17 flashes

## 5-min/1-min Updating FED

Max 5-min FED: 167 flashes/5min

Max min-to-min increase: 66 flashes





# **Total Optical Energy and Average Flash Area Summary Statistics**

5-min/1-min Updating TOE

Max 5-min TOE: 166.9 fl

Max min-to-min increase:

98.5 fJ

5-min/1-min Updating AFA

8192.0 km<sup>2</sup> Max 5-min AFA:

Max min-to-min increase: 5883.0 km<sup>2</sup>