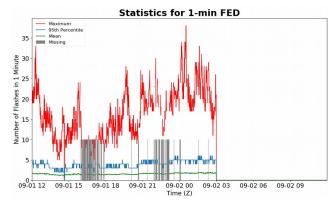

### 1-min FED

Max 1-min FED: 38 flashes/min

Max min-to-min increase: 17 flashes