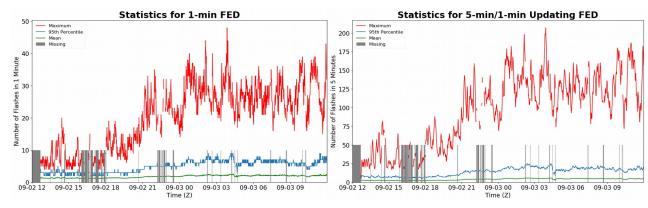

# FED Summary Statistics

### 1-min FED

Max 1-min FED:48 flashes/minMax min-to-min increase:18 flashes

# 5-min/1-min Updating FED

Max 5-min FED: 207 flashes/5min Max min-to-min increase: 60 flashes