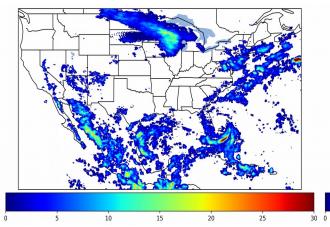

Geostationary Lightning Mapper Gridded Products Daily Summary Overall Summary Statistics for 1200Z-1200Z ending on 09/03/2019



26.6% of grid cells detected lightning –

- 89.0% of the day had GLM coverage -
- Duration of GLM outage(s): **159 minute(s**

Fraction of the Day With Lightning (%)



Mean 5-min FED

# 

Max 5-min FED



# FED Summary Statistics

### 1-min FED

Max 1-min FED:48 flashes/minMax min-to-min increase:18 flashes

# 5-min/1-min Updating FED

Max 5-min FED: 207 flashes/5min Max min-to-min increase: 60 flashes



# **Total Optical Energy and Average Flash Area Summary Statistics**

# 5-min/1-min Updating TOE

| Max 5-min TOE:           | 196.6 fJ |          |
|--------------------------|----------|----------|
| Max min-to-min increase: |          | 196.5 fJ |

### 5-min/1-min Updating AFA

 Max 5-min AFA:
 9457.0 km^2

 Max min-to-min increase:
 6951.0 km^2