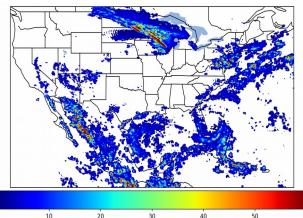

Geostationary Lightning Mapper Gridded Products Daily Summary Overall Summary Statistics for 1200Z-1200Z ending on 09/03/2019



26.6% of grid cells detected lightning –

- 89.0% of the day had GLM coverage -
- Duration of GLM outage(s): **159 minute(s**

Fraction of the Day With Lightning (%)



Mean 5-min FED

# 

Max 5-min FED



# FED Summary Statistics

### 1-min FED

Max 1-min FED:48 flashes/minMax min-to-min increase:18 flashes

# 5-min/1-min Updating FED

Max 5-min FED: 207 flashes/5min Max min-to-min increase: 60 flashes



# **Total Optical Energy and Average Flash Area Summary Statistics**

# 5-min/1-min Updating TOE

| Max 5-min TOE:           | 196.6 fJ |          |
|--------------------------|----------|----------|
| Max min-to-min increase: |          | 196.5 fJ |

### 5-min/1-min Updating AFA

 Max 5-min AFA:
 9457.0 km^2

 Max min-to-min increase:
 6951.0 km^2