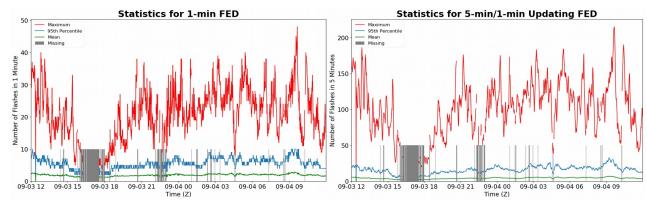

#### **FED Summary Statistics**

#### 1-min FED

Max 1-min FED: 48 flashes/min Max min-to-min increase: 18 flashes

### 5-min/1-min Updating FED

Max 5-min FED: 215 flashes/5min Max min-to-min increase: 55 flashes