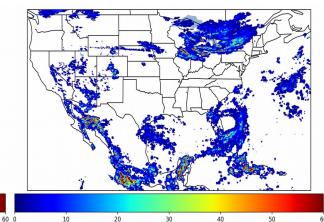

## Geostationary Lightning Mapper Gridded Products Daily Summary Overall Summary Statistics for 1200Z-1200Z ending on 09/04/2019



of grid cells detected lightning -20.4%

89.1% of the day had GLM coverage - Duration of GLM outage(s): 157 minute(s

Fraction of the Day With Lightning (%)



Mean 5-min FED

# 10 50 20 30

Max 5-min FED



#### **FED Summary Statistics**

#### 1-min FED

Max 1-min FED: 48 flashes/min Max min-to-min increase: 18 flashes

### 5-min/1-min Updating FED

Max 5-min FED: 215 flashes/5min Max min-to-min increase: 55 flashes



#### **Total Optical Energy and Average Flash Area Summary Statistics**

#### 5-min/1-min Updating TOE

| Max 5-min TOE:           | 196.5 fJ |          |
|--------------------------|----------|----------|
| Max min-to-min increase: |          | 187.3 fJ |

#### 5-min/1-min Updating AFA

9051.0 km<sup>2</sup> Max 5-min AFA: Max min-to-min increase: 7782.0 km<sup>2</sup>