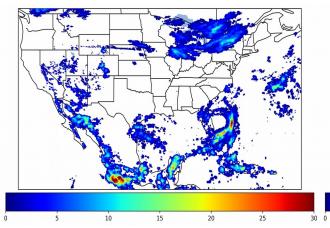

Fraction of the Day With Lightning (%)

Mean 5-min FED

# 10 50 20 30

Max 5-min FED