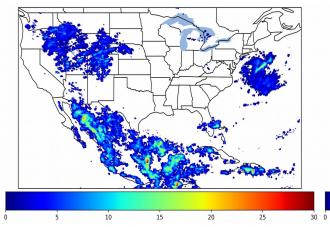

40 minute(s)

Fraction of the Day With Lightning (%)

Mean 5-min FED

Max 5-min FED