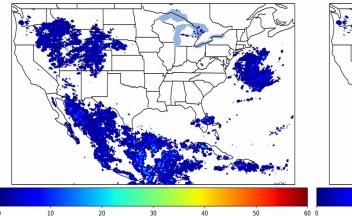

40 minute(s)

Fraction of the Day With Lightning (%)

Mean 5-min FED

Max 5-min FED