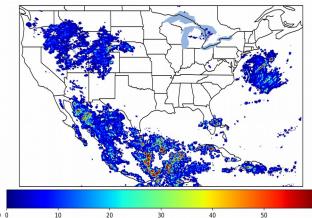

40 minute(s)

Fraction of the Day With Lightning (%)

Mean 5-min FED

Max 5-min FED