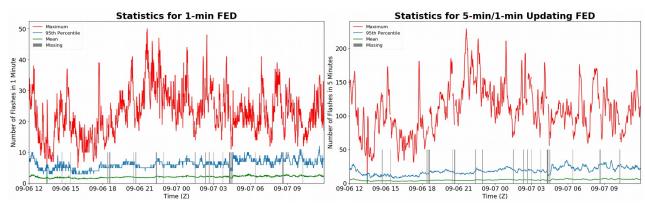

## FED Summary Statistics

### 1-min FED

Max 1-min FED:**50 flashes/min**Max min-to-min increase:**23 flashes** 

# 5-min/1-min Updating FED

Max 5-min FED: 229 flashes/5min Max min-to-min increase: 76 flashes