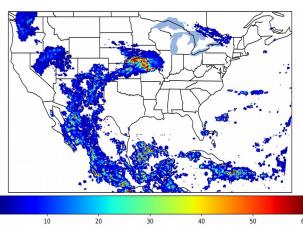

# Geostationary Lightning Mapper Gridded Products Daily Summary

# Overall Summary Statistics for 1200Z-1200Z ending on 09/08/2019



20.5% of grid cells detected lightning -

97.0%

of the day had GLM coverage -

Duration of GLM outage(s):

43 minute(s)

Fraction of the Day With Lightning (%)



#### Mean 5-min FED



#### Max 5-min FED



# **FED Summary Statistics**

#### 1-min FED

Max 1-min FED: 47 flashes/min

Max min-to-min increase: 21 flashes

## 5-min/1-min Updating FED

Max 5-min FED: 205 flashes/5min

Max min-to-min increase: **63 flashes** 





### **Total Optical Energy and Average Flash Area Summary Statistics**

5-min/1-min Updating TOE

Max 5-min TOE: **195.3 fJ** 

Max min-to-min increase:

93.3 IJ

190.9 fJ

30 0

5-min/1-min Updating AFA

Max 5-min AFA: 9838.0 km<sup>2</sup>

Max min-to-min increase: 8882.0 km^2