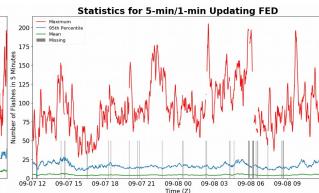

## 5-min/1-min Updating FED

Max 5-min FED: 205 flashes/5min

Max min-to-min increase: **63 flashes** 