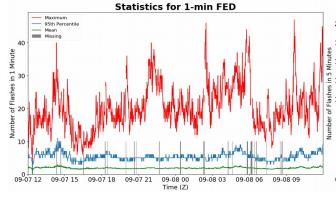

#### 1-min FED

Max 1-min FED: 47 flashes/min

Max min-to-min increase: 21 flashes

## 5-min/1-min Updating FED

Max 5-min FED: 205 flashes/5min

Max min-to-min increase: **63 flashes** 