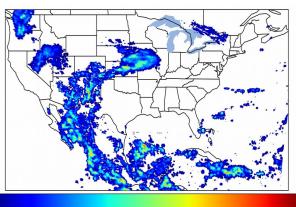

# Overall Summary Statistics for 1200Z-1200Z ending on 09/08/2019

20.5% of grid cells detected lightning -

97.0%

of the day had GLM coverage -

Duration of GLM outage(s):

43 minute(s)

Fraction of the Day With Lightning (%)