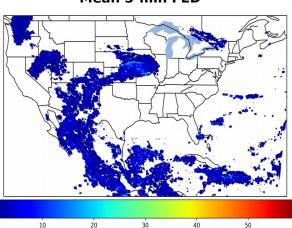

# Geostationary Lightning Mapper Gridded Products Daily Summary

# Overall Summary Statistics for 1200Z-1200Z ending on 09/08/2019



20.5% of grid cells detected lightning -

97.0%

of the day had GLM coverage -

Duration of GLM outage(s):

43 minute(s)

Fraction of the Day With Lightning (%)



#### Mean 5-min FED



#### Max 5-min FED



# **FED Summary Statistics**

#### 1-min FED

Max 1-min FED: 47 flashes/min

Max min-to-min increase: 21 flashes

## 5-min/1-min Updating FED

Max 5-min FED: 205 flashes/5min

Max min-to-min increase: **63 flashes** 





### **Total Optical Energy and Average Flash Area Summary Statistics**

5-min/1-min Updating TOE

Max 5-min TOE: **195.3 fJ** 

Max min-to-min increase:

93.3 IJ

190.9 fJ

30 0

5-min/1-min Updating AFA

Max 5-min AFA: 9838.0 km<sup>2</sup>

Max min-to-min increase: 8882.0 km^2