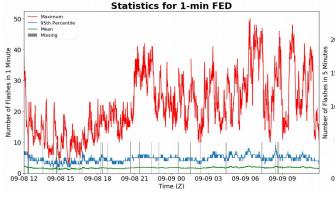

# **FED Summary Statistics**

#### 1-min FED

Max 1-min FED: 50 flashes/min

Max min-to-min increase: 15 flashes