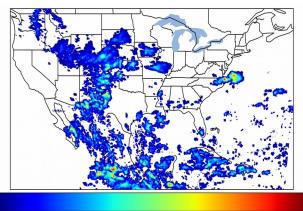

# Geostationary Lightning Mapper Gridded Products Daily Summary

## Overall Summary Statistics for 1200Z-1200Z ending on 09/09/2019



of grid cells detected lightning -

97.9%

of the day had GLM coverage -

Duration of GLM outage(s):

30 minute(s)

#### Fraction of the Day With Lightning (%)



#### Mean 5-min FED



#### Max 5-min FED



# **FED Summary Statistics**

#### 1-min FED

Max 1-min FED: 50 flashes/min

Max min-to-min increase: 15 flashes

## 5-min/1-min Updating FED

Max 5-min FED: 231 flashes/5min

Max min-to-min increase: 37 flashes





#### **Total Optical Energy and Average Flash Area Summary Statistics**

## 5-min/1-min Updating TOE

Max 5-min TOE: 196.6 fJ

Max min-to-min increase:

192.0 fJ

30 0

#### 5-min/1-min Updating AFA

9877.0 km<sup>2</sup> Max 5-min AFA:

Max min-to-min increase:

6747.0 km<sup>2</sup>