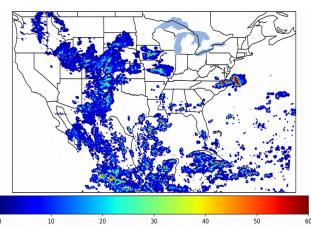

# Geostationary Lightning Mapper Gridded Products Daily Summary

## Overall Summary Statistics for 1200Z-1200Z ending on 09/09/2019



of grid cells detected lightning -

97.9%

of the day had GLM coverage -

Duration of GLM outage(s):

30 minute(s)

#### Fraction of the Day With Lightning (%)



#### Mean 5-min FED



#### Max 5-min FED



# **FED Summary Statistics**

#### 1-min FED

Max 1-min FED: 50 flashes/min

Max min-to-min increase: 15 flashes

## 5-min/1-min Updating FED

Max 5-min FED: 231 flashes/5min

Max min-to-min increase: 37 flashes





#### **Total Optical Energy and Average Flash Area Summary Statistics**

## 5-min/1-min Updating TOE

Max 5-min TOE: 196.6 fJ

Max min-to-min increase:

192.0 fJ

30 0

#### 5-min/1-min Updating AFA

9877.0 km<sup>2</sup> Max 5-min AFA:

Max min-to-min increase:

6747.0 km<sup>2</sup>