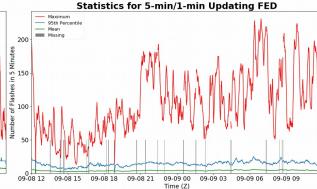

# **FED Summary Statistics**

## 5-min/1-min Updating FED

Max 5-min FED: 231 flashes/5min

Max min-to-min increase: 37 flashes