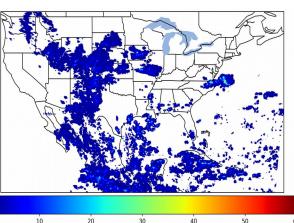

# Geostationary Lightning Mapper Gridded Products Daily Summary

## Overall Summary Statistics for 1200Z-1200Z ending on 09/09/2019



of grid cells detected lightning -

97.9%

of the day had GLM coverage -

Duration of GLM outage(s):

30 minute(s)

#### Fraction of the Day With Lightning (%)



#### Mean 5-min FED



#### Max 5-min FED



# **FED Summary Statistics**

#### 1-min FED

Max 1-min FED: 50 flashes/min

Max min-to-min increase: 15 flashes

## 5-min/1-min Updating FED

Max 5-min FED: 231 flashes/5min

Max min-to-min increase: 37 flashes





#### **Total Optical Energy and Average Flash Area Summary Statistics**

## 5-min/1-min Updating TOE

Max 5-min TOE: 196.6 fJ

Max min-to-min increase:

192.0 fJ

30 0

#### 5-min/1-min Updating AFA

9877.0 km<sup>2</sup> Max 5-min AFA:

Max min-to-min increase:

6747.0 km<sup>2</sup>