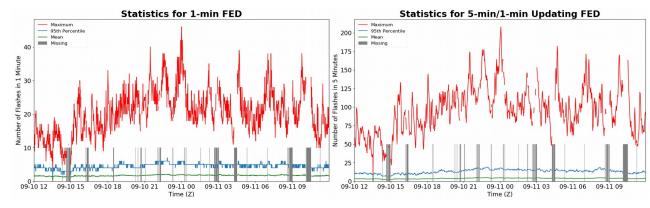

### 1-min FED

Max 1-min FED:46 flashes/minMax min-to-min increase:28 flashes

# 5-min/1-min Updating FED

Max 5-min FED: 208 flashes/5min Max min-to-min increase: 157 flashes

60 0

10

20

50