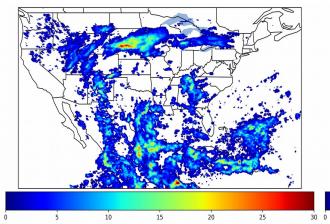

# Geostationary Lightning Mapper Gridded Products Daily Summary Overall Summary Statistics for 1200Z-1200Z ending on 09/11/2019



50

**33.9%** of grid cells detected lightning –

of the day had GLM coverage –

Duration of GLM outage(s): 122 minute(s

Fraction of the Day With Lightning (%)



Mean 5-min FED

91.5%

10

20

#### Max 5-min FED



### FED Summary Statistics

### 1-min FED

Max 1-min FED:46 flashes/minMax min-to-min increase:28 flashes

# 5-min/1-min Updating FED

Max 5-min FED: 208 flashes/5min Max min-to-min increase: 157 flashes



60 0

10

20

50

### **Total Optical Energy and Average Flash Area Summary Statistics**

## 5-min/1-min Updating TOE

| Max 5-min TOE:           | 196.3 fJ |          |
|--------------------------|----------|----------|
| Max min-to-min increase: |          | 186.5 fJ |

#### 5-min/1-min Updating AFA

 Max 5-min AFA:
 9453.0 km^2

 Max min-to-min increase:
 6985.0 km^2