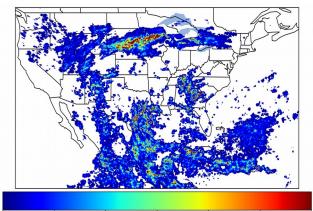

# 5-min/1-min Updating FED

Max 5-min FED: 208 flashes/5min Max min-to-min increase: 157 flashes

60 0

10

20

50