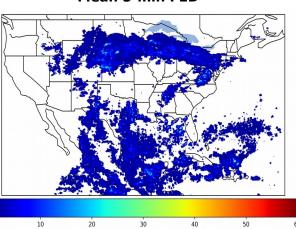

# **Geostationary Lightning Mapper Gridded Products Daily Summary**

# Overall Summary Statistics for 1200Z-1200Z ending on 09/12/2019



**29.7%** of grid cells detected lightning -

91.7%

of the day had GLM coverage -

Duration of GLM outage(s):

120 minute(s

#### Fraction of the Day With Lightning (%)



#### **Mean 5-min FED**



#### Max 5-min FED



# **FED Summary Statistics**

#### 1-min FED

Max 1-min FED: **50 flashes/min** 

Max min-to-min increase: **18 flashes** 

## 5-min/1-min Updating FED

Max 5-min FED: 209 flashes/5min

Max min-to-min increase: 78 flashes





#### **Total Optical Energy and Average Flash Area Summary Statistics**

## 5-min/1-min Updating TOE

Max 5-min TOE: **196.1 fJ** 

Max min-to-min increase:

122.4 fJ

#### 5-min/1-min Updating AFA

Max 5-min AFA:

9887.0 km<sup>2</sup>

Max min-to-min increase:

9006.0 km<sup>2</sup>