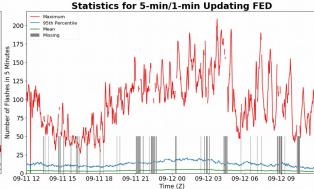

# **FED Summary Statistics**

## 5-min/1-min Updating FED

Max 5-min FED: 209 flashes/5min

Max min-to-min increase: 78 flashes