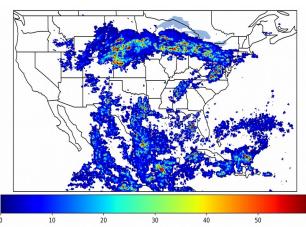

# **Geostationary Lightning Mapper Gridded Products Daily Summary**

# Overall Summary Statistics for 1200Z-1200Z ending on 09/12/2019



**29.7%** of grid cells detected lightning -

91.7%

of the day had GLM coverage -

Duration of GLM outage(s):

120 minute(s

#### Fraction of the Day With Lightning (%)



#### **Mean 5-min FED**



#### Max 5-min FED



# **FED Summary Statistics**

#### 1-min FED

Max 1-min FED: **50 flashes/min** 

Max min-to-min increase: **18 flashes** 

## 5-min/1-min Updating FED

Max 5-min FED: 209 flashes/5min

Max min-to-min increase: 78 flashes





#### **Total Optical Energy and Average Flash Area Summary Statistics**

## 5-min/1-min Updating TOE

Max 5-min TOE: **196.1 fJ** 

Max min-to-min increase:

122.4 fJ

#### 5-min/1-min Updating AFA

Max 5-min AFA:

9887.0 km<sup>2</sup>

Max min-to-min increase:

9006.0 km<sup>2</sup>