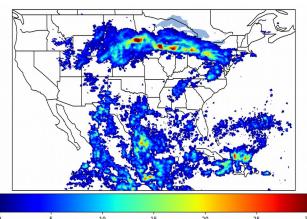

#### Fraction of the Day With Lightning (%)

# Overall Summary Statistics for 1200Z-1200Z ending on 09/12/2019

**29.7%** of grid cells detected lightning -

91.7%

of the day had GLM coverage -

Duration of GLM outage(s):

120 minute(s