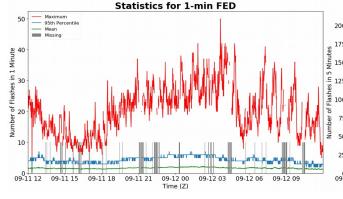

#### 1-min FED

Max 1-min FED: **50 flashes/min** 

Max min-to-min increase: **18 flashes** 

## 5-min/1-min Updating FED

Max 5-min FED: 209 flashes/5min

Max min-to-min increase: 78 flashes