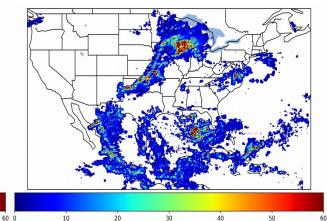

# Geostationary Lightning Mapper Gridded Products Daily Summary Overall Summary Statistics for 1200Z-1200Z ending on 09/13/2019

**25.1%** of grid cells detected lightning –

Fraction of the Day With Lightning (%)

- 95.6% of the day had GLM coverage -
- Duration of GLM outage(s): 64 minute(s)

Mean 5-min FED