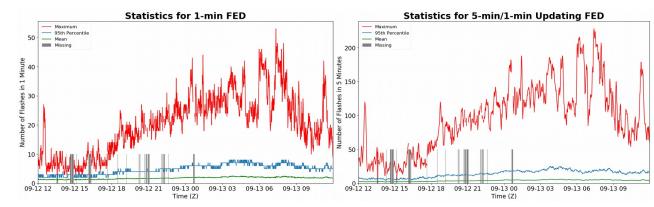

# FED Summary Statistics

### 1-min FED

Max 1-min FED:**53 flashes/min**Max min-to-min increase:**16 flashes** 

# 5-min/1-min Updating FED

Max 5-min FED: 228 flashes/5min Max min-to-min increase: 61 flashes

50