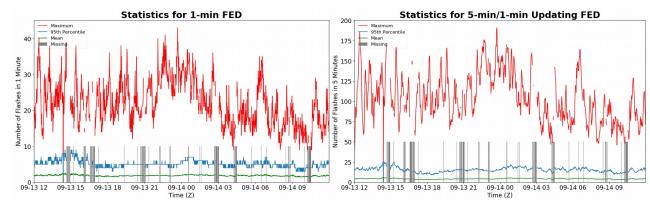

#### 1-min FED

Max 1-min FED:43 flashes/minMax min-to-min increase:17 flashes

# 5-min/1-min Updating FED

Max 5-min FED: **191 flashes/5min** Max min-to-min increase: **97 flashes** 