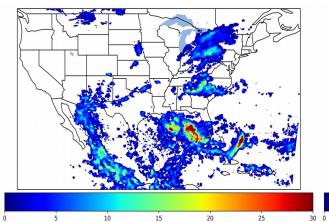

# Geostationary Lightning Mapper Gridded Products Daily Summary Overall Summary Statistics for 1200Z-1200Z ending on 09/14/2019



- **25.1%** of grid cells detected lightning –
- 92.2% of the day had GLM coverage -
- Duration of GLM outage(s): **112**

112 minute(s

Fraction of the Day With Lightning (%)



Mean 5-min FED

# 

Max 5-min FED



# FED Summary Statistics

#### 1-min FED

Max 1-min FED:43 flashes/minMax min-to-min increase:17 flashes

# 5-min/1-min Updating FED

Max 5-min FED: **191 flashes/5min** Max min-to-min increase: **97 flashes** 



#### **Total Optical Energy and Average Flash Area Summary Statistics**

### 5-min/1-min Updating TOE

| Max 5-min TOE:           | 196.3 fJ |          |
|--------------------------|----------|----------|
| Max min-to-min increase: |          | 190.0 fJ |

#### 5-min/1-min Updating AFA

 Max 5-min AFA:
 9935.0 km^2

 Max min-to-min increase:
 8061.0 km^2