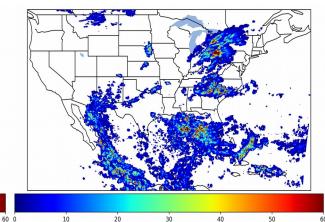

# Geostationary Lightning Mapper Gridded Products Daily Summary Overall Summary Statistics for 1200Z-1200Z ending on 09/14/2019



- **25.1%** of grid cells detected lightning –
- 92.2% of the day had GLM coverage -
- Duration of GLM outage(s): **112**

112 minute(s

Fraction of the Day With Lightning (%)



Mean 5-min FED

# 

Max 5-min FED



# FED Summary Statistics

#### 1-min FED

Max 1-min FED:43 flashes/minMax min-to-min increase:17 flashes

# 5-min/1-min Updating FED

Max 5-min FED: **191 flashes/5min** Max min-to-min increase: **97 flashes** 



#### **Total Optical Energy and Average Flash Area Summary Statistics**

### 5-min/1-min Updating TOE

| Max 5-min TOE:           | 196.3 fJ |          |
|--------------------------|----------|----------|
| Max min-to-min increase: |          | 190.0 fJ |

#### 5-min/1-min Updating AFA

 Max 5-min AFA:
 9935.0 km^2

 Max min-to-min increase:
 8061.0 km^2