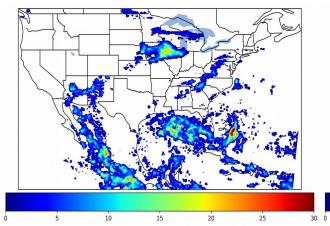

# Geostationary Lightning Mapper Gridded Products Daily Summary Overall Summary Statistics for 1200Z-1200Z ending on 09/15/2019



- 21.5% of grid cells detected lightning –
- 92.3% of the day had GLM coverage -
- Duration of GLM outage(s): **111 minute(s**

Fraction of the Day With Lightning (%)



Mean 5-min FED

# 

Max 5-min FED



# FED Summary Statistics

#### 1-min FED

Max 1-min FED:42 flashes/minMax min-to-min increase:15 flashes

# 5-min/1-min Updating FED

Max 5-min FED: **192 flashes/5min** Max min-to-min increase: **55 flashes** 



#### **Total Optical Energy and Average Flash Area Summary Statistics**

### 5-min/1-min Updating TOE

| Max 5-min TOE:           | 188.3 fJ |          |
|--------------------------|----------|----------|
| Max min-to-min increase: |          | 177.5 fJ |

#### 5-min/1-min Updating AFA

 Max 5-min AFA:
 9947.0 km^2

 Max min-to-min increase:
 8450.0 km^2