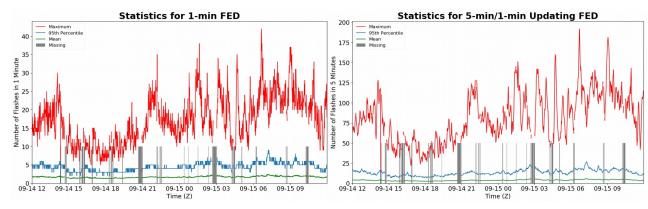

# FED Summary Statistics

#### 1-min FED

Max 1-min FED:42 flashes/minMax min-to-min increase:15 flashes

# 5-min/1-min Updating FED

Max 5-min FED: **192 flashes/5min** Max min-to-min increase: **55 flashes** 