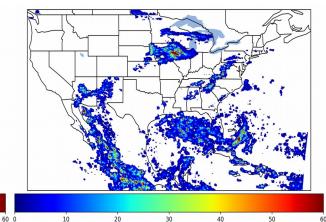

# Geostationary Lightning Mapper Gridded Products Daily Summary Overall Summary Statistics for 1200Z-1200Z ending on 09/15/2019



- 21.5% of grid cells detected lightning –
- 92.3% of the day had GLM coverage -
- Duration of GLM outage(s): **111 minute(s**

Fraction of the Day With Lightning (%)



Mean 5-min FED

# 

Max 5-min FED



# FED Summary Statistics

#### 1-min FED

Max 1-min FED:42 flashes/minMax min-to-min increase:15 flashes

# 5-min/1-min Updating FED

Max 5-min FED: **192 flashes/5min** Max min-to-min increase: **55 flashes** 



#### **Total Optical Energy and Average Flash Area Summary Statistics**

### 5-min/1-min Updating TOE

| Max 5-min TOE:           | 188.3 fJ |          |
|--------------------------|----------|----------|
| Max min-to-min increase: |          | 177.5 fJ |

#### 5-min/1-min Updating AFA

 Max 5-min AFA:
 9947.0 km^2

 Max min-to-min increase:
 8450.0 km^2