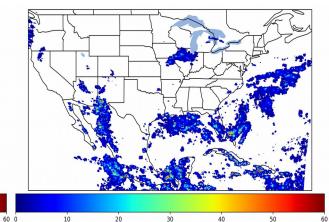

Fraction of the Day With Lightning (%)

Mean 5-min FED

91.5%

10

20

30

40

Max 5-min FED