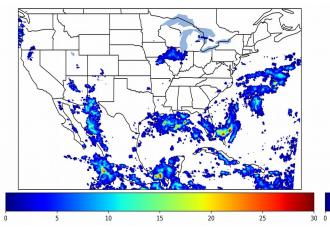

Fraction of the Day With Lightning (%)

Mean 5-min FED

91.5%

10

20

30

40

Max 5-min FED