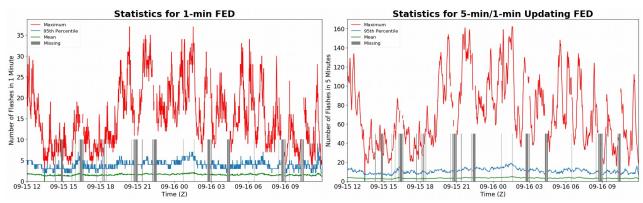

## 1-min FED

Max 1-min FED: 37 flashes/min Max min-to-min increase: 15 flashes

# 5-min/1-min Updating FED

Max 5-min FED: 162 flashes/5min Max min-to-min increase: 77 flashes

50