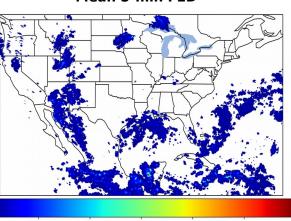

# Geostationary Lightning Mapper Gridded Products Daily Summary

## Overall Summary Statistics for 1200Z-1200Z ending on 09/17/2019



**22.0**% of g

of grid cells detected lightning -

91.6%

of the day had GLM coverage -

Duration of GLM outage(s):

121 minute(s

#### Fraction of the Day With Lightning (%)



#### Mean 5-min FED



#### Max 5-min FED



# **FED Summary Statistics**

#### 1-min FED

Max 1-min FED: 41 flashes/min

Max min-to-min increase: **15 flashes** 

## 5-min/1-min Updating FED

Max 5-min FED: 195 flashes/5min

Max min-to-min increase: 49 flashes





# **Total Optical Energy and Average Flash Area Summary Statistics**

## 5-min/1-min Updating TOE

Max 5-min TOE: **176.3 fl** 

Max min-to-min increase:

161.2 fJ

#### 5-min/1-min Updating AFA

Max 5-min AFA: **9919.0 km^2** 

Max min-to-min increase: 8394

8394.0 km<sup>2</sup>