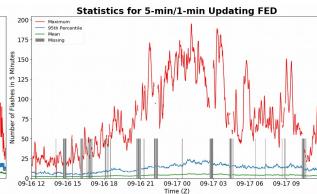

# **FED Summary Statistics**

#### 1-min FED

Max 1-min FED: 41 flashes/min

Max min-to-min increase: **15 flashes** 

## 5-min/1-min Updating FED

Max 5-min FED: 195 flashes/5min

Max min-to-min increase: 49 flashes