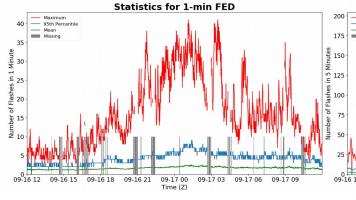

# **FED Summary Statistics**

#### 1-min FED

Max 1-min FED: 41 flashes/min

Max min-to-min increase: **15 flashes** 

## 5-min/1-min Updating FED

Max 5-min FED: 195 flashes/5min

Max min-to-min increase: 49 flashes