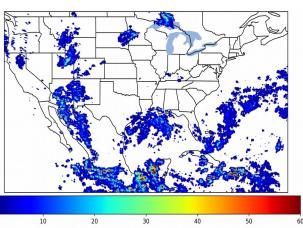

# Geostationary Lightning Mapper Gridded Products Daily Summary

## Overall Summary Statistics for 1200Z-1200Z ending on 09/17/2019



**22.0**% of g

of grid cells detected lightning -

91.6%

of the day had GLM coverage -

Duration of GLM outage(s):

121 minute(s

#### Fraction of the Day With Lightning (%)



#### Mean 5-min FED



#### Max 5-min FED



# **FED Summary Statistics**

#### 1-min FED

Max 1-min FED: 41 flashes/min

Max min-to-min increase: **15 flashes** 

## 5-min/1-min Updating FED

Max 5-min FED: 195 flashes/5min

Max min-to-min increase: 49 flashes





# **Total Optical Energy and Average Flash Area Summary Statistics**

## 5-min/1-min Updating TOE

Max 5-min TOE: **176.3 fl** 

Max min-to-min increase:

161.2 fJ

#### 5-min/1-min Updating AFA

Max 5-min AFA: **9919.0 km^2** 

Max min-to-min increase: 8394

8394.0 km<sup>2</sup>