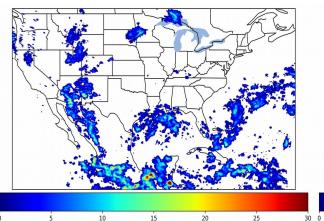

#### Fraction of the Day With Lightning (%)

## Overall Summary Statistics for 1200Z-1200Z ending on 09/17/2019

**22.0**% of g

of grid cells detected lightning -

91.6%

of the day had GLM coverage -

Duration of GLM outage(s):

121 minute(s