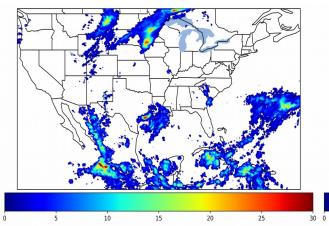

# Geostationary Lightning Mapper Gridded Products Daily Summary Overall Summary Statistics for 1200Z-1200Z ending on 09/18/2019

22.6% of grid cells detected lightning –

92.5% of the day had GLM coverage -

Duration of GLM outage(s): 108 minute(s

Fraction of the Day With Lightning (%)

Mean 5-min FED