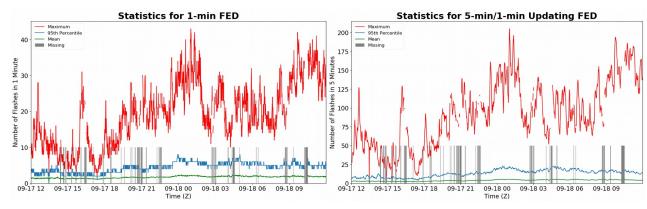

# FED Summary Statistics

#### 1-min FED

Max 1-min FED:43 flashes/minMax min-to-min increase:20 flashes

# 5-min/1-min Updating FED

Max 5-min FED: 205 flashes/5min Max min-to-min increase: 96 flashes