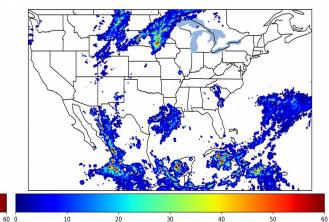

# Geostationary Lightning Mapper Gridded Products Daily Summary Overall Summary Statistics for 1200Z-1200Z ending on 09/18/2019



22.6% of grid cells detected lightning –

92.5% of the day had GLM coverage -

Duration of GLM outage(s): 108 minute(s

Fraction of the Day With Lightning (%)



Mean 5-min FED

# 

Max 5-min FED



# FED Summary Statistics

#### 1-min FED

Max 1-min FED:43 flashes/minMax min-to-min increase:20 flashes

# 5-min/1-min Updating FED

Max 5-min FED: 205 flashes/5min Max min-to-min increase: 96 flashes



#### **Total Optical Energy and Average Flash Area Summary Statistics**

### 5-min/1-min Updating TOE

| Max 5-min TOE:           | 194.3 fJ |          |
|--------------------------|----------|----------|
| Max min-to-min increase: |          | 179.9 fJ |

#### 5-min/1-min Updating AFA

 Max 5-min AFA:
 9975.0 km^2

 Max min-to-min increase:
 8063.0 km^2