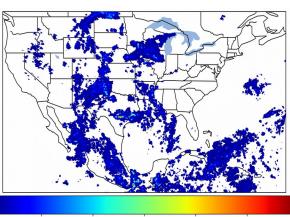

# Geostationary Lightning Mapper Gridded Products Daily Summary

# Overall Summary Statistics for 1200Z-1200Z ending on 09/20/2019



of grid cells detected lightning -

84.1%

of the day had GLM coverage -

Duration of GLM outage(s): 229 minute(s

#### Fraction of the Day With Lightning (%)



#### Mean 5-min FED



#### Max 5-min FED



## **FED Summary Statistics**

#### 1-min FED

Max 1-min FED: 48 flashes/min

Max min-to-min increase: 22 flashes

# 5-min/1-min Updating FED

Max 5-min FED: 207 flashes/5min

Max min-to-min increase: 101 flashes





# **Total Optical Energy and Average Flash Area Summary Statistics**

## 5-min/1-min Updating TOE

196.6 fl Max 5-min TOE:

Max min-to-min increase:

193.3 fl

30 0

# 5-min/1-min Updating AFA

Max 5-min AFA: 9495.0 km<sup>2</sup>

Max min-to-min increase: 6481.0 km<sup>2</sup>