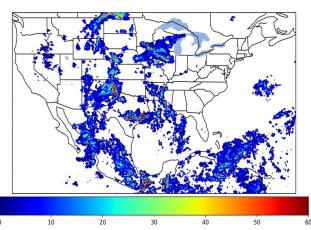

# Geostationary Lightning Mapper Gridded Products Daily Summary

# Overall Summary Statistics for 1200Z-1200Z ending on 09/20/2019



of grid cells detected lightning -

84.1%

of the day had GLM coverage -

Duration of GLM outage(s): 229 minute(s

#### Fraction of the Day With Lightning (%)



#### Mean 5-min FED



#### Max 5-min FED



## **FED Summary Statistics**

#### 1-min FED

Max 1-min FED: 48 flashes/min

Max min-to-min increase: 22 flashes

# 5-min/1-min Updating FED

Max 5-min FED: 207 flashes/5min

Max min-to-min increase: 101 flashes





# **Total Optical Energy and Average Flash Area Summary Statistics**

## 5-min/1-min Updating TOE

196.6 fl Max 5-min TOE:

Max min-to-min increase:

193.3 fl

30 0

# 5-min/1-min Updating AFA

Max 5-min AFA: 9495.0 km<sup>2</sup>

Max min-to-min increase: 6481.0 km<sup>2</sup>