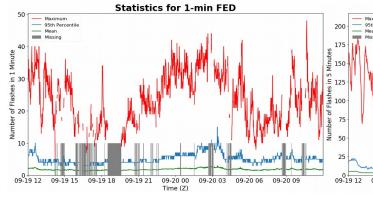

#### 1-min FED

Max 1-min FED: 48 flashes/min

Max min-to-min increase: 22 flashes

# 5-min/1-min Updating FED

Max 5-min FED: 207 flashes/5min

Max min-to-min increase: 101 flashes