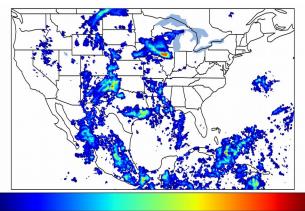

# Geostationary Lightning Mapper Gridded Products Daily Summary

# Overall Summary Statistics for 1200Z-1200Z ending on 09/20/2019



of grid cells detected lightning -

84.1%

of the day had GLM coverage -

Duration of GLM outage(s): 229 minute(s

#### Fraction of the Day With Lightning (%)



#### Mean 5-min FED



#### Max 5-min FED



## **FED Summary Statistics**

#### 1-min FED

Max 1-min FED: 48 flashes/min

Max min-to-min increase: 22 flashes

# 5-min/1-min Updating FED

Max 5-min FED: 207 flashes/5min

Max min-to-min increase: 101 flashes





# **Total Optical Energy and Average Flash Area Summary Statistics**

## 5-min/1-min Updating TOE

196.6 fl Max 5-min TOE:

Max min-to-min increase:

193.3 fl

30 0

# 5-min/1-min Updating AFA

Max 5-min AFA: 9495.0 km<sup>2</sup>

Max min-to-min increase: 6481.0 km<sup>2</sup>