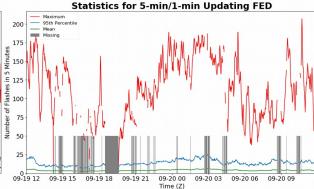

## **FED Summary Statistics**

# 5-min/1-min Updating FED

Max 5-min FED: 207 flashes/5min

Max min-to-min increase: 101 flashes