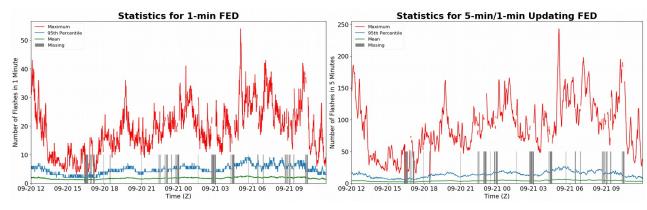

## FED Summary Statistics

### 1-min FED

Max 1-min FED:54 flashes/minMax min-to-min increase:16 flashes

# 5-min/1-min Updating FED

Max 5-min FED: 243 flashes/5min Max min-to-min increase: 77 flashes