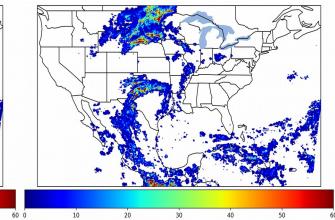

Geostationary Lightning Mapper Gridded Products Daily Summary Overall Summary Statistics for 1200Z-1200Z ending on 09/21/2019



- **18.2%** of grid cells detected lightning –
- 92.2% of the day had GLM coverage -
- Duration of GLM outage(s): **112 minute(s**

Fraction of the Day With Lightning (%)



Mean 5-min FED



Max 5-min FED



## FED Summary Statistics

### 1-min FED

Max 1-min FED:54 flashes/minMax min-to-min increase:16 flashes

# 5-min/1-min Updating FED

Max 5-min FED: 243 flashes/5min Max min-to-min increase: 77 flashes



### **Total Optical Energy and Average Flash Area Summary Statistics**

# 5-min/1-min Updating TOE

| Max 5-min TOE:           | 196.5 fJ |          |
|--------------------------|----------|----------|
| Max min-to-min increase: |          | 187.7 fJ |

### 5-min/1-min Updating AFA

 Max 5-min AFA:
 9918.0 km^2

 Max min-to-min increase:
 8286.0 km^2