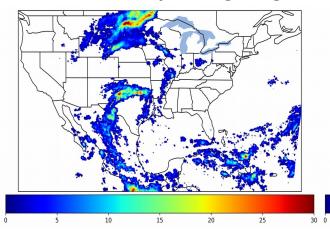

Geostationary Lightning Mapper Gridded Products Daily Summary Overall Summary Statistics for 1200Z-1200Z ending on 09/21/2019

- **18.2%** of grid cells detected lightning –
- 92.2% of the day had GLM coverage -
- Duration of GLM outage(s): **112 minute(s**

Fraction of the Day With Lightning (%)

Mean 5-min FED

Max 5-min FED