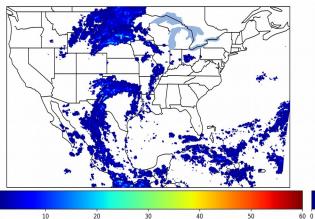

Geostationary Lightning Mapper Gridded Products Daily Summary Overall Summary Statistics for 1200Z-1200Z ending on 09/21/2019



- **18.2%** of grid cells detected lightning –
- 92.2% of the day had GLM coverage -
- Duration of GLM outage(s): **112 minute(s**

Fraction of the Day With Lightning (%)



Mean 5-min FED



Max 5-min FED



## FED Summary Statistics

### 1-min FED

Max 1-min FED:54 flashes/minMax min-to-min increase:16 flashes

# 5-min/1-min Updating FED

Max 5-min FED: 243 flashes/5min Max min-to-min increase: 77 flashes



### **Total Optical Energy and Average Flash Area Summary Statistics**

# 5-min/1-min Updating TOE

| Max 5-min TOE:           | 196.5 fJ |          |
|--------------------------|----------|----------|
| Max min-to-min increase: |          | 187.7 fJ |

### 5-min/1-min Updating AFA

 Max 5-min AFA:
 9918.0 km^2

 Max min-to-min increase:
 8286.0 km^2