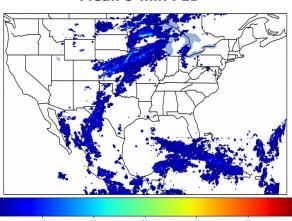

# Geostationary Lightning Mapper Gridded Products Daily Summary

## Overall Summary Statistics for 1200Z-1200Z ending on 09/22/2019



of grid cells detected lightning -

91.0%

of the day had GLM coverage -

Duration of GLM outage(s):

129 minute(s

#### Fraction of the Day With Lightning (%)



#### Mean 5-min FED



#### Max 5-min FED



### **FED Summary Statistics**

### 1-min FED

Max 1-min FED: 49 flashes/min

Max min-to-min increase: 31 flashes

# 5-min/1-min Updating FED

Max 5-min FED: 211 flashes/5min

Max min-to-min increase: 121 flashes





### **Total Optical Energy and Average Flash Area Summary Statistics**

5-min/1-min Updating TOE

5-min/1-min Updating AFA

9988.0 km<sup>2</sup>

196.0 fl

Max 5-min AFA:

Max min-to-min increase:

8804.0 km<sup>2</sup>

Max 5-min TOE:

Max min-to-min increase:

186.5 fJ