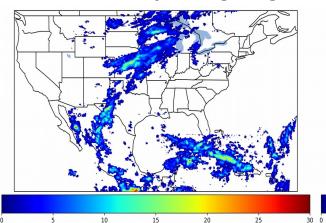

# Geostationary Lightning Mapper Gridded Products Daily Summary

## Overall Summary Statistics for 1200Z-1200Z ending on 09/22/2019



of grid cells detected lightning -

91.0%

of the day had GLM coverage -

Duration of GLM outage(s):

129 minute(s

#### Fraction of the Day With Lightning (%)



#### Mean 5-min FED



#### Max 5-min FED



### **FED Summary Statistics**

### 1-min FED

Max 1-min FED: 49 flashes/min

Max min-to-min increase: 31 flashes

# 5-min/1-min Updating FED

Max 5-min FED: 211 flashes/5min

Max min-to-min increase: 121 flashes





### **Total Optical Energy and Average Flash Area Summary Statistics**

5-min/1-min Updating TOE

5-min/1-min Updating AFA

9988.0 km<sup>2</sup>

196.0 fl

Max 5-min AFA:

Max min-to-min increase:

8804.0 km<sup>2</sup>

Max 5-min TOE:

Max min-to-min increase:

186.5 fJ