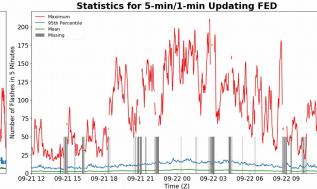

### **FED Summary Statistics**

### 1-min FED

Max 1-min FED: 49 flashes/min

Max min-to-min increase: 31 flashes

# 5-min/1-min Updating FED

Max 5-min FED: 211 flashes/5min

Max min-to-min increase: 121 flashes