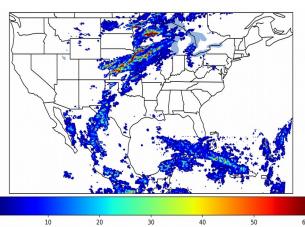

# Geostationary Lightning Mapper Gridded Products Daily Summary

## Overall Summary Statistics for 1200Z-1200Z ending on 09/22/2019



of grid cells detected lightning -

91.0%

of the day had GLM coverage -

Duration of GLM outage(s):

129 minute(s

#### Fraction of the Day With Lightning (%)



#### Mean 5-min FED



#### Max 5-min FED



### **FED Summary Statistics**

### 1-min FED

Max 1-min FED: 49 flashes/min

Max min-to-min increase: 31 flashes

# 5-min/1-min Updating FED

Max 5-min FED: 211 flashes/5min

Max min-to-min increase: 121 flashes





### **Total Optical Energy and Average Flash Area Summary Statistics**

5-min/1-min Updating TOE

5-min/1-min Updating AFA

9988.0 km<sup>2</sup>

196.0 fl

Max 5-min AFA:

Max min-to-min increase:

8804.0 km<sup>2</sup>

Max 5-min TOE:

Max min-to-min increase:

186.5 fJ