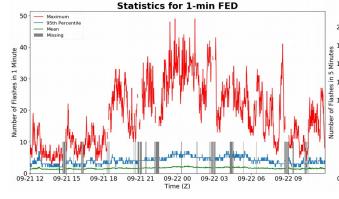

### **FED Summary Statistics**

### 1-min FED

Max 1-min FED: 49 flashes/min

Max min-to-min increase: 31 flashes