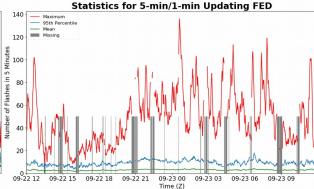

# **FED Summary Statistics**

# 5-min/1-min Updating FED

Max 5-min FED: 136 flashes/5min

Max min-to-min increase: 38 flashes