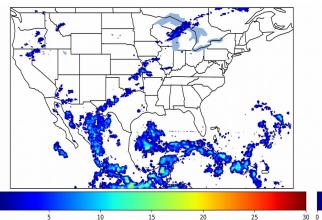

# Geostationary Lightning Mapper Gridded Products Daily Summary

# Overall Summary Statistics for 1200Z-1200Z ending on 09/23/2019



of grid cells detected lightning -

90.4%

of the day had GLM coverage -

Duration of GLM outage(s):

138 minute(s

## Fraction of the Day With Lightning (%)



### Mean 5-min FED



#### Max 5-min FED



# **FED Summary Statistics**

### 1-min FED

Max 1-min FED: 30 flashes/min

Max min-to-min increase: 18 flashes

# 5-min/1-min Updating FED

Max 5-min FED: 136 flashes/5min

Max min-to-min increase: 38 flashes





# **Total Optical Energy and Average Flash Area Summary Statistics**

# 5-min/1-min Updating TOE

Max 5-min TOE:

Max min-to-min increase:

182.3 fl

78.9 fJ

5-min/1-min Updating AFA

Max 5-min AFA:

9984.0 km<sup>2</sup>

Max min-to-min increase:

8587.0 km<sup>2</sup>