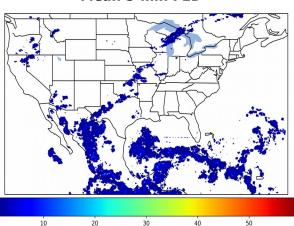

# Geostationary Lightning Mapper Gridded Products Daily Summary

# Overall Summary Statistics for 1200Z-1200Z ending on 09/23/2019



of grid cells detected lightning -

90.4%

of the day had GLM coverage -

Duration of GLM outage(s):

138 minute(s

## Fraction of the Day With Lightning (%)



### Mean 5-min FED



#### Max 5-min FED



# **FED Summary Statistics**

### 1-min FED

Max 1-min FED: 30 flashes/min

Max min-to-min increase: 18 flashes

# 5-min/1-min Updating FED

Max 5-min FED: 136 flashes/5min

Max min-to-min increase: 38 flashes





# **Total Optical Energy and Average Flash Area Summary Statistics**

# 5-min/1-min Updating TOE

Max 5-min TOE:

Max min-to-min increase:

182.3 fl

78.9 fJ

5-min/1-min Updating AFA

Max 5-min AFA:

9984.0 km<sup>2</sup>

Max min-to-min increase:

8587.0 km<sup>2</sup>