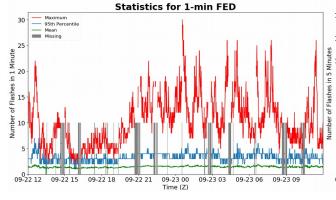

# **FED Summary Statistics**

### 1-min FED

Max 1-min FED: 30 flashes/min

Max min-to-min increase: 18 flashes