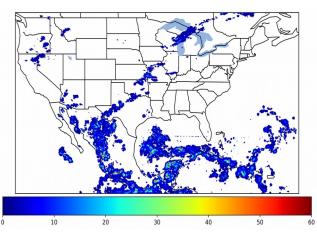

# Geostationary Lightning Mapper Gridded Products Daily Summary

# Overall Summary Statistics for 1200Z-1200Z ending on 09/23/2019



of grid cells detected lightning -

90.4%

of the day had GLM coverage -

Duration of GLM outage(s):

138 minute(s

## Fraction of the Day With Lightning (%)



### Mean 5-min FED



#### Max 5-min FED



# **FED Summary Statistics**

### 1-min FED

Max 1-min FED: 30 flashes/min

Max min-to-min increase: 18 flashes

# 5-min/1-min Updating FED

Max 5-min FED: 136 flashes/5min

Max min-to-min increase: 38 flashes





# **Total Optical Energy and Average Flash Area Summary Statistics**

# 5-min/1-min Updating TOE

Max 5-min TOE:

Max min-to-min increase:

182.3 fl

78.9 fJ

5-min/1-min Updating AFA

Max 5-min AFA:

9984.0 km<sup>2</sup>

Max min-to-min increase:

8587.0 km<sup>2</sup>