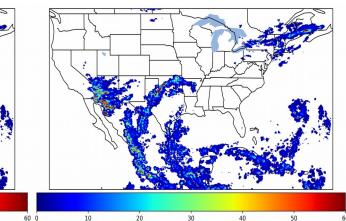

Geostationary Lightning Mapper Gridded Products Daily Summary Overall Summary Statistics for 1200Z-1200Z ending on 09/24/2019



- **19.7%** of grid cells detected lightning –
- 92.0% of the day had GLM coverage -
- Duration of GLM outage(s): **115**

115 minute(s

Fraction of the Day With Lightning (%)



Mean 5-min FED

10

20

30

#### Max 5-min FED



# FED Summary Statistics

### 1-min FED

Max 1-min FED: **63 flashes/min** Max min-to-min increase: **18 flashes** 

# 5-min/1-min Updating FED

Max 5-min FED: 280 flashes/5min Max min-to-min increase: 63 flashes



50

### **Total Optical Energy and Average Flash Area Summary Statistics**

# 5-min/1-min Updating TOE

| Max 5-min TOE:           | 195.9 fJ |          |
|--------------------------|----------|----------|
| Max min-to-min increase: |          | 192.0 fJ |

### 5-min/1-min Updating AFA

 Max 5-min AFA:
 9420.0 km^2

 Max min-to-min increase:
 7706.0 km^2