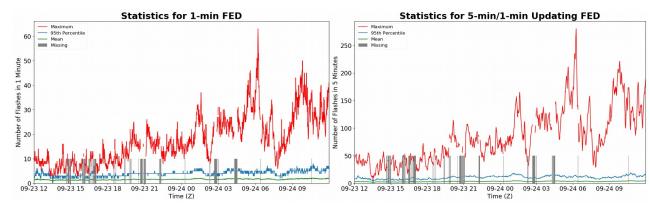

### 1-min FED

Max 1-min FED: **63 flashes/min** Max min-to-min increase: **18 flashes** 

# 5-min/1-min Updating FED

Max 5-min FED: 280 flashes/5min Max min-to-min increase: 63 flashes

50