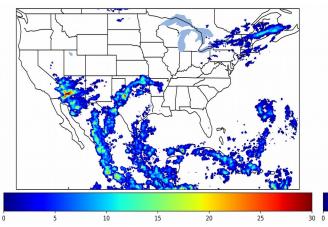

115 minute(s

Fraction of the Day With Lightning (%)

Mean 5-min FED

10

20

30