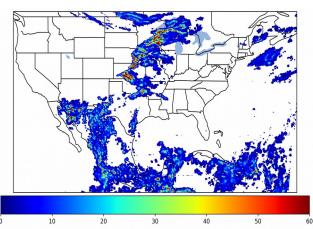

# Geostationary Lightning Mapper Gridded Products Daily Summary

## Overall Summary Statistics for 1200Z-1200Z ending on 09/25/2019



of grid cells detected lightning -

86.3%

30 0

of the day had GLM coverage -

Duration of GLM outage(s): 197 minute(s

## Fraction of the Day With Lightning (%)



#### Mean 5-min FED



#### Max 5-min FED



## **FED Summary Statistics**

#### 1-min FED

Max 1-min FED: 46 flashes/min

Max min-to-min increase: 20 flashes

## 5-min/1-min Updating FED

Max 5-min FED: 197 flashes/5min

Max min-to-min increase: 93 flashes





# **Total Optical Energy and Average Flash Area Summary Statistics**

## 5-min/1-min Updating TOE

196.6 fl Max 5-min TOE:

Max min-to-min increase:

193.0 fl

## 5-min/1-min Updating AFA

9908.0 km<sup>2</sup> Max 5-min AFA:

Max min-to-min increase:

8900.0 km<sup>2</sup>