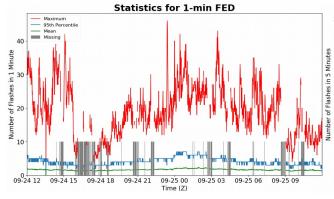

#### 1-min FED

Max 1-min FED: 46 flashes/min

Max min-to-min increase: 20 flashes

## 5-min/1-min Updating FED

Max 5-min FED: 197 flashes/5min

Max min-to-min increase: 93 flashes