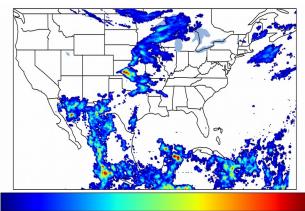

# Geostationary Lightning Mapper Gridded Products Daily Summary

## Overall Summary Statistics for 1200Z-1200Z ending on 09/25/2019



of grid cells detected lightning -

86.3%

30 0

of the day had GLM coverage -

Duration of GLM outage(s): 197 minute(s

## Fraction of the Day With Lightning (%)



#### Mean 5-min FED



#### Max 5-min FED



## **FED Summary Statistics**

#### 1-min FED

Max 1-min FED: 46 flashes/min

Max min-to-min increase: 20 flashes

## 5-min/1-min Updating FED

Max 5-min FED: 197 flashes/5min

Max min-to-min increase: 93 flashes





# **Total Optical Energy and Average Flash Area Summary Statistics**

## 5-min/1-min Updating TOE

196.6 fl Max 5-min TOE:

Max min-to-min increase:

193.0 fl

## 5-min/1-min Updating AFA

9908.0 km<sup>2</sup> Max 5-min AFA:

Max min-to-min increase:

8900.0 km<sup>2</sup>