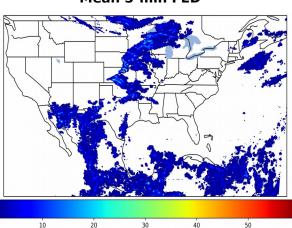

# Geostationary Lightning Mapper Gridded Products Daily Summary

## Overall Summary Statistics for 1200Z-1200Z ending on 09/25/2019



of grid cells detected lightning -

86.3%

30 0

of the day had GLM coverage -

Duration of GLM outage(s): 197 minute(s

## Fraction of the Day With Lightning (%)



#### Mean 5-min FED



#### Max 5-min FED



## **FED Summary Statistics**

#### 1-min FED

Max 1-min FED: 46 flashes/min

Max min-to-min increase: 20 flashes

## 5-min/1-min Updating FED

Max 5-min FED: 197 flashes/5min

Max min-to-min increase: 93 flashes





# **Total Optical Energy and Average Flash Area Summary Statistics**

## 5-min/1-min Updating TOE

196.6 fl Max 5-min TOE:

Max min-to-min increase:

193.0 fl

## 5-min/1-min Updating AFA

9908.0 km<sup>2</sup> Max 5-min AFA:

Max min-to-min increase:

8900.0 km<sup>2</sup>