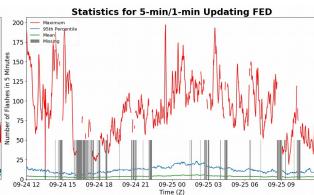

## **FED Summary Statistics**

#### 1-min FED

Max 1-min FED: 46 flashes/min

Max min-to-min increase: 20 flashes

## 5-min/1-min Updating FED

Max 5-min FED: 197 flashes/5min

Max min-to-min increase: 93 flashes