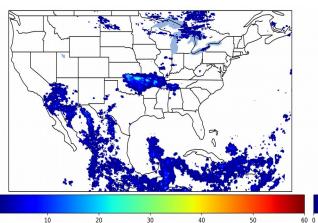

140 minute(s

Fraction of the Day With Lightning (%)

Mean 5-min FED

Max 5-min FED

## 5-min/1-min Updating TOE

 Max 5-min TOE:
 **159.6 fJ** 

 Max min-to-min increase:
 **69.6 fJ**