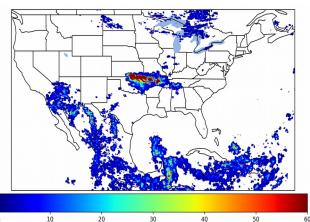

140 minute(s

Fraction of the Day With Lightning (%)

Mean 5-min FED

Max 5-min FED

#### 5-min/1-min Updating AFA

 Max 5-min AFA:
 9887.0 km^2

 Max min-to-min increase:
 8331.0 km^2