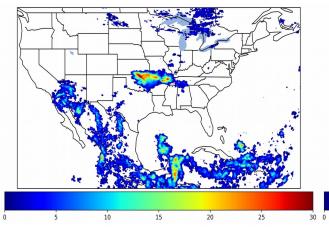

# Geostationary Lightning Mapper Gridded Products Daily Summary Overall Summary Statistics for 1200Z-1200Z ending on 09/26/2019

- **18.7%** of grid cells detected lightning –
- 90.3% of the day had GLM coverage -
- Duration of GLM outage(s): **140**

140 minute(s

Fraction of the Day With Lightning (%)

Mean 5-min FED

Max 5-min FED