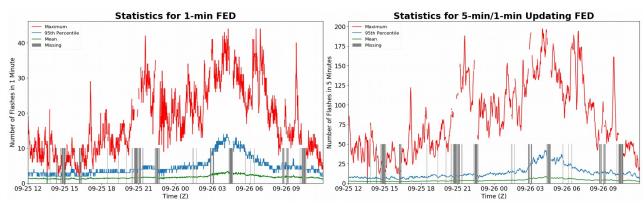

## FED Summary Statistics

## 1-min FED

Max 1-min FED: **44 flashes/min** Max min-to-min increase: **21 flashes** 

# 5-min/1-min Updating FED

Max 5-min FED: **197 flashes/5min** Max min-to-min increase: **105 flashes** 