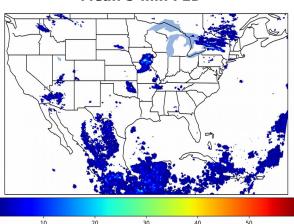

# Geostationary Lightning Mapper Gridded Products Daily Summary

### Overall Summary Statistics for 1200Z-1200Z ending on 09/27/2019



of grid cells detected lightning -

89.0%

of the day had GLM coverage -

Duration of GLM outage(s):

158 minute(s

### Fraction of the Day With Lightning (%)



#### Mean 5-min FED



#### Max 5-min FED



# **FED Summary Statistics**

### 1-min FED

Max 1-min FED: 45 flashes/min

Max min-to-min increase: 15 flashes

# 5-min/1-min Updating FED

Max 5-min FED: 192 flashes/5min

Max min-to-min increase: 66 flashes

Max 5-min TOE:





# **Total Optical Energy and Average Flash Area Summary Statistics**

5-min/1-min Updating TOE

Max min-to-min increase:

164.8 fl

79.3 fl

5-min/1-min Updating AFA

Max 5-min AFA:

9839.0 km<sup>2</sup>

Max min-to-min increase:

8374.0 km<sup>2</sup>