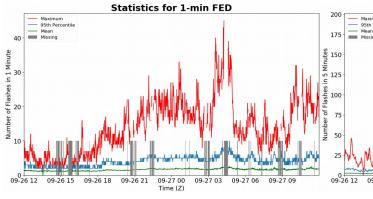

# **FED Summary Statistics**

### 1-min FED

Max 1-min FED: 45 flashes/min

Max min-to-min increase: 15 flashes

# 5-min/1-min Updating FED

Max 5-min FED: 192 flashes/5min

Max min-to-min increase: 66 flashes

Max 5-min TOE: