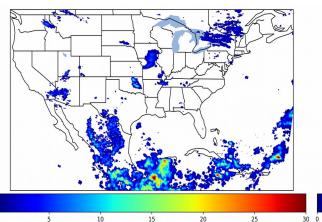

# Geostationary Lightning Mapper Gridded Products Daily Summary

### Overall Summary Statistics for 1200Z-1200Z ending on 09/27/2019



of grid cells detected lightning -

89.0%

of the day had GLM coverage -

Duration of GLM outage(s):

158 minute(s

### Fraction of the Day With Lightning (%)



#### Mean 5-min FED



#### Max 5-min FED



# **FED Summary Statistics**

### 1-min FED

Max 1-min FED: 45 flashes/min

Max min-to-min increase: 15 flashes

# 5-min/1-min Updating FED

Max 5-min FED: 192 flashes/5min

Max min-to-min increase: 66 flashes

Max 5-min TOE:





# **Total Optical Energy and Average Flash Area Summary Statistics**

5-min/1-min Updating TOE

Max min-to-min increase:

164.8 fl

79.3 fl

5-min/1-min Updating AFA

Max 5-min AFA:

9839.0 km<sup>2</sup>

Max min-to-min increase:

8374.0 km<sup>2</sup>