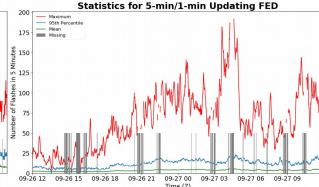

# 5-min/1-min Updating FED

Max 5-min FED: 192 flashes/5min

Max min-to-min increase: 66 flashes

Max 5-min TOE: