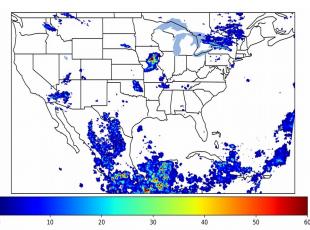

# Geostationary Lightning Mapper Gridded Products Daily Summary

### Overall Summary Statistics for 1200Z-1200Z ending on 09/27/2019



of grid cells detected lightning -

89.0%

of the day had GLM coverage -

Duration of GLM outage(s):

158 minute(s

### Fraction of the Day With Lightning (%)



#### Mean 5-min FED



#### Max 5-min FED



# **FED Summary Statistics**

### 1-min FED

Max 1-min FED: 45 flashes/min

Max min-to-min increase: 15 flashes

# 5-min/1-min Updating FED

Max 5-min FED: 192 flashes/5min

Max min-to-min increase: 66 flashes

Max 5-min TOE:





# **Total Optical Energy and Average Flash Area Summary Statistics**

5-min/1-min Updating TOE

Max min-to-min increase:

164.8 fl

79.3 fl

5-min/1-min Updating AFA

Max 5-min AFA:

9839.0 km<sup>2</sup>

Max min-to-min increase:

8374.0 km<sup>2</sup>