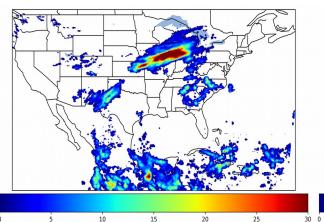

# **Geostationary Lightning Mapper Gridded Products Daily Summary**

# Overall Summary Statistics for 1200Z-1200Z ending on 09/28/2019



**19.5%** of grid cells detected lightning -

91.0%

of the day had GLM coverage -

Duration of GLM outage(s):

130 minute(s

#### Fraction of the Day With Lightning (%)



#### Mean 5-min FED



#### Max 5-min FED



# **FED Summary Statistics**

### 1-min FED

Max 1-min FED: 46 flashes/min

Max min-to-min increase: 23 flashes

## 5-min/1-min Updating FED

Max 5-min FED: 204 flashes/5min

Max min-to-min increase: 111 flashes





# **Total Optical Energy and Average Flash Area Summary Statistics**

## 5-min/1-min Updating TOE

Max 5-min TOE: **193.2 fl** 

Max min-to-min increase:

73.2 IJ

111.2 fJ

# 5-min/1-min Updating AFA

Max 5-min AFA: **9953.0 km^2** 

Max min-to-min increase:

8583.0 km<sup>2</sup>