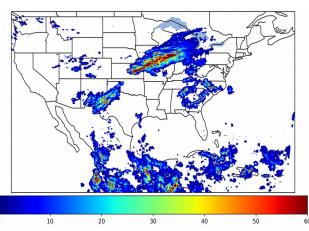

# **Geostationary Lightning Mapper Gridded Products Daily Summary**

# Overall Summary Statistics for 1200Z-1200Z ending on 09/28/2019



**19.5%** of grid cells detected lightning -

91.0%

of the day had GLM coverage -

Duration of GLM outage(s):

130 minute(s

#### Fraction of the Day With Lightning (%)



#### Mean 5-min FED



#### Max 5-min FED



# **FED Summary Statistics**

### 1-min FED

Max 1-min FED: 46 flashes/min

Max min-to-min increase: 23 flashes

## 5-min/1-min Updating FED

Max 5-min FED: 204 flashes/5min

Max min-to-min increase: 111 flashes





# **Total Optical Energy and Average Flash Area Summary Statistics**

## 5-min/1-min Updating TOE

Max 5-min TOE: **193.2 fl** 

Max min-to-min increase:

73.2 IJ

111.2 fJ

# 5-min/1-min Updating AFA

Max 5-min AFA: **9953.0 km^2** 

Max min-to-min increase:

8583.0 km<sup>2</sup>