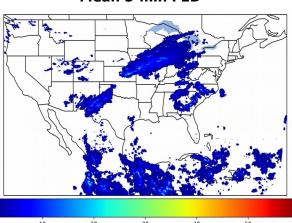

# **Geostationary Lightning Mapper Gridded Products Daily Summary**

# Overall Summary Statistics for 1200Z-1200Z ending on 09/28/2019



**19.5%** of grid cells detected lightning -

91.0%

of the day had GLM coverage -

Duration of GLM outage(s):

130 minute(s

#### Fraction of the Day With Lightning (%)



#### Mean 5-min FED



#### Max 5-min FED



# **FED Summary Statistics**

### 1-min FED

Max 1-min FED: 46 flashes/min

Max min-to-min increase: 23 flashes

## 5-min/1-min Updating FED

Max 5-min FED: 204 flashes/5min

Max min-to-min increase: 111 flashes





# **Total Optical Energy and Average Flash Area Summary Statistics**

## 5-min/1-min Updating TOE

Max 5-min TOE: **193.2 fl** 

Max min-to-min increase:

73.2 IJ

111.2 fJ

# 5-min/1-min Updating AFA

Max 5-min AFA: **9953.0 km^2** 

Max min-to-min increase:

8583.0 km<sup>2</sup>