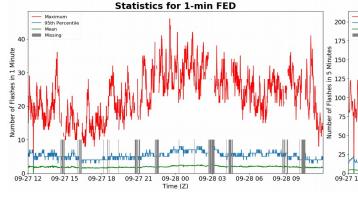

# **FED Summary Statistics**

### 1-min FED

Max 1-min FED: 46 flashes/min

Max min-to-min increase: 23 flashes

## 5-min/1-min Updating FED

Max 5-min FED: 204 flashes/5min

Max min-to-min increase: 111 flashes