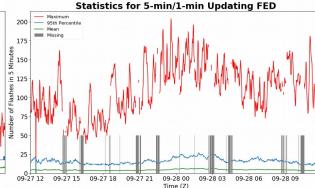

# **FED Summary Statistics**

## 5-min/1-min Updating FED

Max 5-min FED: 204 flashes/5min

Max min-to-min increase: 111 flashes