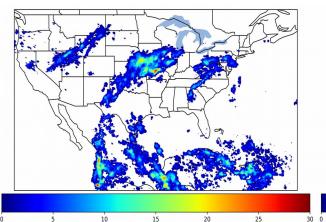

# Geostationary Lightning Mapper Gridded Products Daily Summary

## Overall Summary Statistics for 1200Z-1200Z ending on 09/29/2019



**21.1%** of grid cells detected lightning -

89.8%

of the day had GLM coverage -

Duration of GLM outage(s):

147 minute(s

#### Fraction of the Day With Lightning (%)



#### **Mean 5-min FED**



#### Max 5-min FED



# **FED Summary Statistics**

#### 1-min FED

Max 1-min FED: **39 flashes/min** 

Max min-to-min increase: 23 flashes

# 5-min/1-min Updating FED

Max 5-min FED: 181 flashes/5min

Max min-to-min increase: **89 flashes** 



# 

#### **Total Optical Energy and Average Flash Area Summary Statistics**

# 5-min/1-min Updating TOE

Max 5-min TOE: **183.9 fl** 

Max min-to-min increase:

179.7 fJ

### 5-min/1-min Updating AFA

Max 5-min AFA: 9358.0 km<sup>2</sup>

Max min-to-min increase: 6297.0 km^2