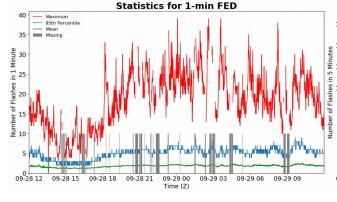

# **FED Summary Statistics**

#### 1-min FED

Max 1-min FED: **39 flashes/min** 

Max min-to-min increase: 23 flashes