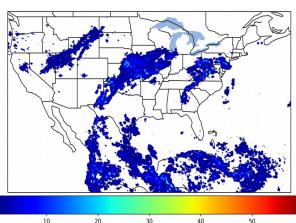

# Geostationary Lightning Mapper Gridded Products Daily Summary

## Overall Summary Statistics for 1200Z-1200Z ending on 09/29/2019



**21.1%** of grid cells detected lightning -

89.8%

of the day had GLM coverage -

Duration of GLM outage(s):

147 minute(s

#### Fraction of the Day With Lightning (%)



#### **Mean 5-min FED**



#### Max 5-min FED



# **FED Summary Statistics**

#### 1-min FED

Max 1-min FED: **39 flashes/min** 

Max min-to-min increase: 23 flashes

# 5-min/1-min Updating FED

Max 5-min FED: 181 flashes/5min

Max min-to-min increase: **89 flashes** 



# 

#### **Total Optical Energy and Average Flash Area Summary Statistics**

# 5-min/1-min Updating TOE

Max 5-min TOE: **183.9 fl** 

Max min-to-min increase:

179.7 fJ

### 5-min/1-min Updating AFA

Max 5-min AFA: 9358.0 km<sup>2</sup>

Max min-to-min increase: 6297.0 km^2