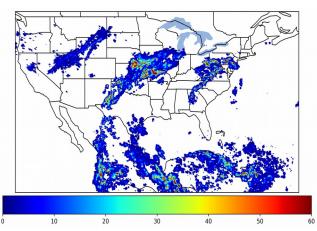

# Geostationary Lightning Mapper Gridded Products Daily Summary

## Overall Summary Statistics for 1200Z-1200Z ending on 09/29/2019



**21.1%** of grid cells detected lightning -

89.8%

of the day had GLM coverage -

Duration of GLM outage(s):

147 minute(s

#### Fraction of the Day With Lightning (%)



#### **Mean 5-min FED**



#### Max 5-min FED



# **FED Summary Statistics**

#### 1-min FED

Max 1-min FED: **39 flashes/min** 

Max min-to-min increase: 23 flashes

# 5-min/1-min Updating FED

Max 5-min FED: 181 flashes/5min

Max min-to-min increase: **89 flashes** 



# 

#### **Total Optical Energy and Average Flash Area Summary Statistics**

# 5-min/1-min Updating TOE

Max 5-min TOE: **183.9 fl** 

Max min-to-min increase:

179.7 fJ

### 5-min/1-min Updating AFA

Max 5-min AFA: 9358.0 km<sup>2</sup>

Max min-to-min increase: 6297.0 km^2