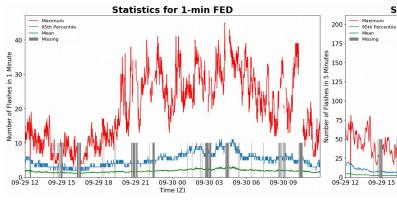

# **FED Summary Statistics**

### 1-min FED

Max 1-min FED: **45 flashes/min** 

Max min-to-min increase: **29 flashes** 

## 5-min/1-min Updating FED

Max 5-min FED: 202 flashes/5min

Max min-to-min increase: 102 flashes