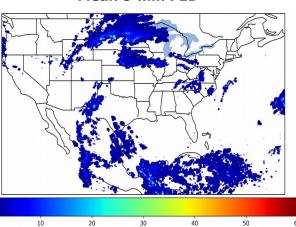

# **Geostationary Lightning Mapper Gridded Products Daily Summary**

# Overall Summary Statistics for 1200Z-1200Z ending on 09/30/2019



**19.6%** of grid cells detected lightning -

90.1%

of the day had GLM coverage -

Duration of GLM outage(s):

143 minute(s

#### Fraction of the Day With Lightning (%)



#### **Mean 5-min FED**



#### Max 5-min FED



# **FED Summary Statistics**

### 1-min FED

Max 1-min FED: **45 flashes/min** 

Max min-to-min increase: **29 flashes** 

## 5-min/1-min Updating FED

Max 5-min FED: 202 flashes/5min

Max min-to-min increase: 102 flashes





## **Total Optical Energy and Average Flash Area Summary Statistics**

## 5-min/1-min Updating TOE

Max 5-min TOE: **196.6 fl** 

Max min-to-min increase:

194.6 fl

### 5-min/1-min Updating AFA

Max 5-min AFA: 9777.0 km^2

Max min-to-min increase: 9078.0 km^2