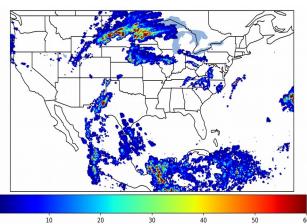

# **Geostationary Lightning Mapper Gridded Products Daily Summary**

# Overall Summary Statistics for 1200Z-1200Z ending on 09/30/2019



**19.6%** of grid cells detected lightning -

90.1%

of the day had GLM coverage -

Duration of GLM outage(s):

143 minute(s

#### Fraction of the Day With Lightning (%)



#### **Mean 5-min FED**



#### Max 5-min FED



# **FED Summary Statistics**

### 1-min FED

Max 1-min FED: **45 flashes/min** 

Max min-to-min increase: **29 flashes** 

## 5-min/1-min Updating FED

Max 5-min FED: 202 flashes/5min

Max min-to-min increase: 102 flashes





## **Total Optical Energy and Average Flash Area Summary Statistics**

## 5-min/1-min Updating TOE

Max 5-min TOE: **196.6 fl** 

Max min-to-min increase:

194.6 fl

### 5-min/1-min Updating AFA

Max 5-min AFA: 9777.0 km^2

Max min-to-min increase: 9078.0 km^2