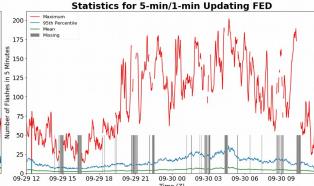

# **FED Summary Statistics**

### 1-min FED

Max 1-min FED: **45 flashes/min** 

Max min-to-min increase: **29 flashes** 

## 5-min/1-min Updating FED

Max 5-min FED: 202 flashes/5min

Max min-to-min increase: 102 flashes