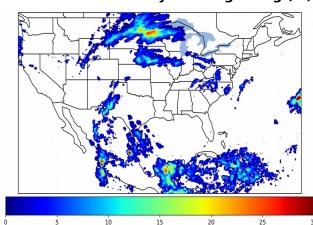

# **Geostationary Lightning Mapper Gridded Products Daily Summary**

# Overall Summary Statistics for 1200Z-1200Z ending on 09/30/2019



**19.6%** of grid cells detected lightning -

90.1%

of the day had GLM coverage -

Duration of GLM outage(s):

143 minute(s

#### Fraction of the Day With Lightning (%)



#### **Mean 5-min FED**



#### Max 5-min FED



# **FED Summary Statistics**

### 1-min FED

Max 1-min FED: **45 flashes/min** 

Max min-to-min increase: **29 flashes** 

## 5-min/1-min Updating FED

Max 5-min FED: 202 flashes/5min

Max min-to-min increase: 102 flashes





## **Total Optical Energy and Average Flash Area Summary Statistics**

## 5-min/1-min Updating TOE

Max 5-min TOE: **196.6 fl** 

Max min-to-min increase:

194.6 fl

### 5-min/1-min Updating AFA

Max 5-min AFA: 9777.0 km^2

Max min-to-min increase: 9078.0 km^2