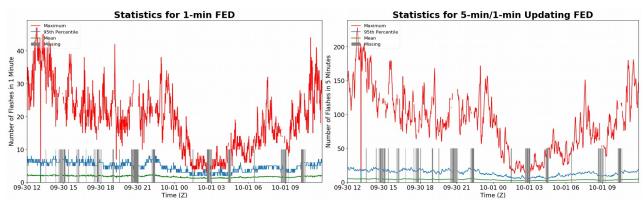

## FED Summary Statistics

### 1-min FED

Max 1-min FED: **47 flashes/min** Max min-to-min increase: **22 flashes** 

# 5-min/1-min Updating FED

Max 5-min FED: 228 flashes/5min Max min-to-min increase: 137 flashes