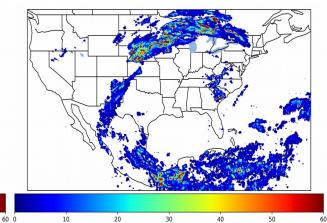

# Geostationary Lightning Mapper Gridded Products Daily Summary Overall Summary Statistics for 1200Z-1200Z ending on 10/01/2019



- 22.3% of grid cells detected lightning –
- 89.3% of the day had GLM coverage -
- Duration of GLM outage(s): 154 minute(s

Fraction of the Day With Lightning (%)



Mean 5-min FED



Max 5-min FED



## FED Summary Statistics

### 1-min FED

Max 1-min FED: **47 flashes/min** Max min-to-min increase: **22 flashes** 

# 5-min/1-min Updating FED

Max 5-min FED: 228 flashes/5min Max min-to-min increase: 137 flashes



### **Total Optical Energy and Average Flash Area Summary Statistics**

## 5-min/1-min Updating TOE

| Max 5-min TOE:           | 196.1 fJ |          |
|--------------------------|----------|----------|
| Max min-to-min increase: |          | 189.7 fJ |

#### 5-min/1-min Updating AFA

 Max 5-min AFA:
 9979.0 km^2

 Max min-to-min increase:
 8275.0 km^2