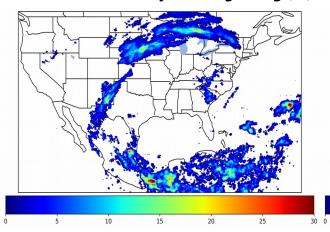

# Geostationary Lightning Mapper Gridded Products Daily Summary Overall Summary Statistics for 1200Z-1200Z ending on 10/01/2019



- 22.3% of grid cells detected lightning –
- 89.3% of the day had GLM coverage -
- Duration of GLM outage(s): 154 minute(s

Fraction of the Day With Lightning (%)



Mean 5-min FED



Max 5-min FED



## FED Summary Statistics

### 1-min FED

Max 1-min FED: **47 flashes/min** Max min-to-min increase: **22 flashes** 

# 5-min/1-min Updating FED

Max 5-min FED: 228 flashes/5min Max min-to-min increase: 137 flashes



### **Total Optical Energy and Average Flash Area Summary Statistics**

## 5-min/1-min Updating TOE

| Max 5-min TOE:           | 196.1 fJ |          |
|--------------------------|----------|----------|
| Max min-to-min increase: |          | 189.7 fJ |

#### 5-min/1-min Updating AFA

 Max 5-min AFA:
 9979.0 km^2

 Max min-to-min increase:
 8275.0 km^2