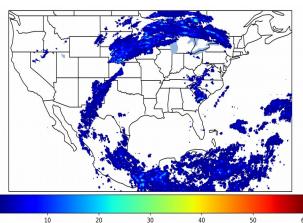

# Geostationary Lightning Mapper Gridded Products Daily Summary Overall Summary Statistics for 1200Z-1200Z ending on 10/01/2019



- 22.3% of grid cells detected lightning –
- 89.3% of the day had GLM coverage -
- Duration of GLM outage(s): 154 minute(s

Fraction of the Day With Lightning (%)



Mean 5-min FED



Max 5-min FED



## FED Summary Statistics

### 1-min FED

Max 1-min FED: **47 flashes/min** Max min-to-min increase: **22 flashes** 

# 5-min/1-min Updating FED

Max 5-min FED: 228 flashes/5min Max min-to-min increase: 137 flashes



### **Total Optical Energy and Average Flash Area Summary Statistics**

## 5-min/1-min Updating TOE

| Max 5-min TOE:           | 196.1 fJ |          |
|--------------------------|----------|----------|
| Max min-to-min increase: |          | 189.7 fJ |

#### 5-min/1-min Updating AFA

 Max 5-min AFA:
 9979.0 km^2

 Max min-to-min increase:
 8275.0 km^2